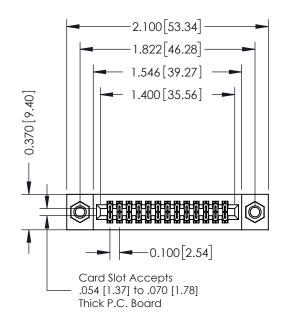

## **See Accompanying Pages for:**

- **Contact Bend Details**
- **Mounting Options**

J.LEE

342 Assembly

NTS

342 ENG MASTER

DATE: OCT. 06/09

SHEET 1 OF 3

| Part Number: 392-026-544-207 |                    |                                                                     |   |  |  |  |  |
|------------------------------|--------------------|---------------------------------------------------------------------|---|--|--|--|--|
| ran Number.                  | 392-020-344-2      | 07                                                                  | - |  |  |  |  |
|                              | EDAC INC           | THESE DRAWINGS AND SPECIFICATIONS                                   |   |  |  |  |  |
|                              | TORONTO, ONTARIO   | ARE THE PROPERTY OF EDAC INC.,AND SHALL NOT BE REPRODUCED,OR COPIED | [ |  |  |  |  |
|                              | CANADA             | OR USED AS THE BASIS FOR THE<br>MANUFACTURE OR SALE OF APPARATUS    |   |  |  |  |  |
| OUR CONNECTION TO            | OLIALITY & SERVICE | WITHOUT WRITTEN REPMISSION                                          | 1 |  |  |  |  |

342 / 392 Card Edge Connector

THIS IS A C.A.D. GENERATED DRAWING DO NOT MAKE MANUAL REVISIONS TO MASTER. ISSUE NUMBER

ORIGINAL

1

| 342 / 392 Series Card Edge Connector<br>Contact Bend Detail |                                                                                                                                    |          | ACAD REFERENCE NO. 342 ENG MASTER |                  |        |  |
|-------------------------------------------------------------|------------------------------------------------------------------------------------------------------------------------------------|----------|-----------------------------------|------------------|--------|--|
|                                                             |                                                                                                                                    |          | J.LEE                             | DATE: OCT. 06/09 |        |  |
| Confact bend belaii                                         |                                                                                                                                    | CHECKED: |                                   | DATE:            |        |  |
| TORONTO, ONTARIO                                            | THESE DRAWINGS AND SPECIFICATIONS ARE THE PROPERTY OF EDAC INC.,AND SHALL NOT BE REPRODUCED,OR COPIED OR USED AS THE BASIS FOR THE | SCALE:   | NTS                               | SHEET :          | 2 OF 3 |  |
|                                                             |                                                                                                                                    | DRAWING  | NUMBER                            |                  | ISSUE  |  |
| YOUR CONNECTION TO QUALITY & SERVICE                        | MANUFACTURE OR SALE OF APPARATUS                                                                                                   | 3        | 42 Assembly                       |                  | 1      |  |