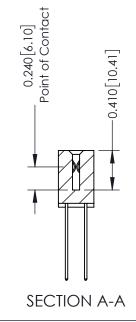

342 / 392 Card Edge Connector

THIS IS A C.A.D. GENERATED DRAWING DO NOT MAKE MANUAL REVISIONS TO MASTER. ISSUE NUMBER

ORIGINAL

1

| 342 / 392 Series Card Edge Connector<br>Contact Bend Detail |                                                                                                                                    |          | ACAD REFERENCE NO. 342 ENG MASTER |                  |        |  |
|-------------------------------------------------------------|------------------------------------------------------------------------------------------------------------------------------------|----------|-----------------------------------|------------------|--------|--|
|                                                             |                                                                                                                                    |          | J.LEE                             | DATE: OCT. 06/09 |        |  |
| Confact bend belaii                                         |                                                                                                                                    | CHECKED: |                                   | DATE:            |        |  |
| TORONTO, ONTARIO                                            | THESE DRAWINGS AND SPECIFICATIONS ARE THE PROPERTY OF EDAC INC.,AND SHALL NOT BE REPRODUCED,OR COPIED OR USED AS THE BASIS FOR THE | SCALE:   | NTS                               | SHEET :          | 2 OF 3 |  |
|                                                             |                                                                                                                                    | DRAWING  | NUMBER                            |                  | ISSUE  |  |
| YOUR CONNECTION TO QUALITY & SERVICE                        | MANUFACTURE OR SALE OF APPARATUS                                                                                                   | 3        | 42 Assembly                       |                  | 1      |  |