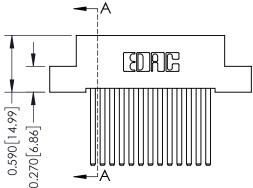

342 / 392 Card Edge Connector

THIS IS A C.A.D. GENERATED DRAWING DO NOT MAKE MANUAL REVISIONS TO MASTER. ISSUE NUMBER

ORIGINAL

1

| 342 / 392 Series Card Edge Connector<br>Contact Bend Detail |                                                                                                                                    |          | ACAD REFERENCE NO. 342 ENG MASTER |                  |        |  |
|-------------------------------------------------------------|------------------------------------------------------------------------------------------------------------------------------------|----------|-----------------------------------|------------------|--------|--|
|                                                             |                                                                                                                                    |          | J.LEE                             | DATE: OCT. 06/09 |        |  |
| Confact bend belaii                                         |                                                                                                                                    | CHECKED: |                                   | DATE:            |        |  |
| TORONTO, ONTARIO                                            | THESE DRAWINGS AND SPECIFICATIONS ARE THE PROPERTY OF EDAC INC.,AND SHALL NOT BE REPRODUCED,OR COPIED OR USED AS THE BASIS FOR THE | SCALE:   | NTS                               | SHEET :          | 2 OF 3 |  |
|                                                             |                                                                                                                                    | DRAWING  | NUMBER                            |                  | ISSUE  |  |
| YOUR CONNECTION TO QUALITY & SERVICE                        | MANUFACTURE OR SALE OF APPARATUS                                                                                                   | 3        | 42 Assembly                       |                  | 1      |  |