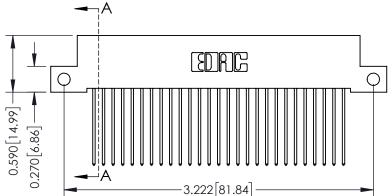

342 Assembly

THIS IS A C.A.D. GENERATED DRAWING DO NOT MAKE MANUAL REVISIONS TO MASTER. ISSUE NUMBER

ORIGINAL

1

| 342 / 392 Series Card Edge Connector<br>Contact Bend Detail |                                                                                                                                                                                                  | ACAD REFERENCE NO. 342 ENG MASTER |             |                  |        |
|-------------------------------------------------------------|--------------------------------------------------------------------------------------------------------------------------------------------------------------------------------------------------|-----------------------------------|-------------|------------------|--------|
|                                                             |                                                                                                                                                                                                  | DRAWN:                            | J.LEE       | DATE: OCT. 06/09 |        |
|                                                             |                                                                                                                                                                                                  | CHECKED:                          |             | DATE:            |        |
| TORONTO, ONTARIO                                            | THESE DRAWINGS AND SPECIFICATIONS ARE THE PROPERTY OF EDAC INC. AND SHALL NOT BE REPRODUCED, OR COPIED OR USED AS THE BASIS FOR THE MANUFACTURE OR SALE OF APPARATUS WITHOUT WRITTEN PERMISSION. | SCALE:                            | NTS         | SHEET :          | 2 OF 3 |
|                                                             |                                                                                                                                                                                                  | DRAWING                           | NUMBER      |                  | ISSUE  |
| YOUR CONNECTION TO QUALITY & SERVICE                        |                                                                                                                                                                                                  | 3                                 | 42 Assembly |                  | 1      |