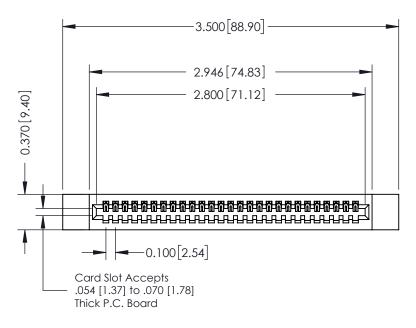

**See Accompanying Pages for:** 

- **Contact Bend Details**
- **Mounting Options**

342 / 392 Card Edge Connector Part Number: 392-027-541-112

YOUR CONNECTION TO QUALITY & SERVICE

342 ENG MASTER J.LEE DATE: OCT. 06/09 SHEET 1 OF 3