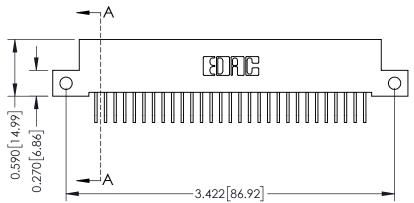

THIS IS A C.A.D. GENERATED DRAWING DO NOT MAKE MANUAL REVISIONS TO MASTER

ISSUE NUMBER

ORIGINAL

1

| 342 / 392 Card Edge Connector<br>Mounting Options |                                                                                                                                                                                               | ACAD REFERENCE NO. 342 ENG MASTER |                         |        |  |  |
|---------------------------------------------------|-----------------------------------------------------------------------------------------------------------------------------------------------------------------------------------------------|-----------------------------------|-------------------------|--------|--|--|
|                                                   |                                                                                                                                                                                               | DRAWN: J.LEE                      | DATE: <b>OCT. 06/09</b> |        |  |  |
|                                                   |                                                                                                                                                                                               | CHECKED:                          | DATE:                   |        |  |  |
| TORONTO, ONTARIO                                  | THESE DRAWINGS AND SPECIFICATIONS ARE THE PROPERTY OF EDAC INCAND SHALL NOT BE REPRODUCED,OR COPIED OR USED AS THE BASIS FOR THE MANUFACTURE OR SALE OF APPARATUS WITHOUT WRITTEN PERMISSION. | SCALE: NTS                        | SHEET :                 | 3 OF 3 |  |  |
|                                                   |                                                                                                                                                                                               | DRAWING NUMBER                    | •                       | ISSUE  |  |  |
| YOUR CONNECTION TO QUALITY & SERVICE              |                                                                                                                                                                                               | 342 Assembly                      |                         | 1      |  |  |