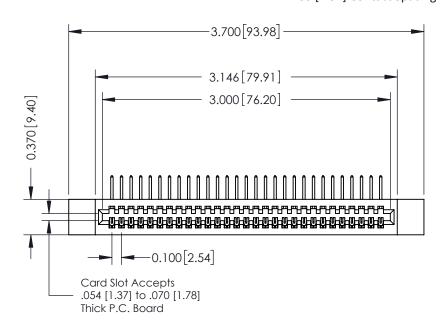

## **See Accompanying Pages for:**

- **Contact Bend Details**
- **Mounting Options**

342 / 392 Card Edge Connector Part Number: 392-029-558-112

YOUR CONNECTION TO QUALITY & SERVICE

342 ENG MASTER J.LEE DATE: OCT. 06/09 SHEET 1 OF 3

342 Assembly

THIS IS A C.A.D. GENERATED DRAWING DO NOT MAKE MANUAL REVISIONS TO MASTER. ISSUE NUMBER

ORIGINAL

1

| 342 / 392 Series Card Edge Connector<br>Contact Bend Detail |                                                                                                                                                                                                  | ACAD REFERENCE NO. 342 ENG MASTER |             |                  |        |
|-------------------------------------------------------------|--------------------------------------------------------------------------------------------------------------------------------------------------------------------------------------------------|-----------------------------------|-------------|------------------|--------|
|                                                             |                                                                                                                                                                                                  | DRAWN:                            | J.LEE       | DATE: OCT. 06/09 |        |
|                                                             |                                                                                                                                                                                                  | CHECKED:                          |             | DATE:            |        |
| TORONTO, ONTARIO                                            | THESE DRAWINGS AND SPECIFICATIONS ARE THE PROPERTY OF EDAC INC. AND SHALL NOT BE REPRODUCED, OR COPIED OR USED AS THE BASIS FOR THE MANUFACTURE OR SALE OF APPARATUS WITHOUT WRITTEN PERMISSION. | SCALE:                            | NTS         | SHEET :          | 2 OF 3 |
|                                                             |                                                                                                                                                                                                  | DRAWING                           | NUMBER      |                  | ISSUE  |
| YOUR CONNECTION TO QUALITY & SERVICE                        |                                                                                                                                                                                                  | 3                                 | 42 Assembly |                  | 1      |