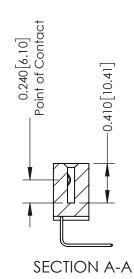

**Mounting Option** 

12-.128 (3.25) Dia. Side Mounting Holes

**Contact Detail** 

558-90 Degree Bend (Code 541 Contacts) .100 [2.54] Contact Spacing x .200 [5.08] Row Spacing