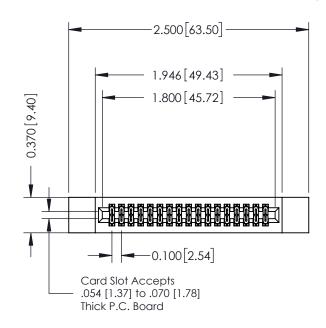

## **See Accompanying Pages for:**

- **Contact Bend Details**
- **Mounting Options**

342 ENG MASTER

| 342 / 392 Cara Eage Connector                                         |                                   |                                                                                                        | ACAD REFERENCE NO. 342 ENG MASTER |             |         |           |  |
|-----------------------------------------------------------------------|-----------------------------------|--------------------------------------------------------------------------------------------------------|-----------------------------------|-------------|---------|-----------|--|
|                                                                       |                                   |                                                                                                        | DRAWN:                            | J.LEE       | DATE: O | CT. 06/09 |  |
|                                                                       |                                   |                                                                                                        | CHECKED:                          |             | DATE:   |           |  |
| EDAC INC TORONTO, ONTARIO CANADA YOUR CONNECTION TO QUALITY & SERVICE | THESE DRAWINGS AND SPECIFICATIONS | SCALE:                                                                                                 | NTS                               | SHEET       | 1 OF 3  |           |  |
|                                                                       | TORONTO, ONTARIO                  | ARE THE PROPERTY OF EDAC INC.,AND<br>SHALL NOT BE REPRODUCED,OR COPIED<br>OR USED AS THE BASIS FOR THE | DRAWING                           | NUMBER      |         | ISSUE     |  |
|                                                                       | CANADA                            | MANUFACTURE OR SALE OF APPARATUS                                                                       | 3                                 | 42 Assembly |         | 1         |  |