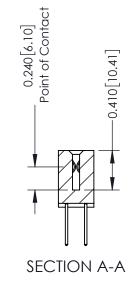

## **Contact Detail**

523-P.C. Tail .025 Sq.(0.64 Sq.) - Tail LG=.400(10.16) .100 [2.54] Contact Spacing x .200 [5.08] Row Spacing