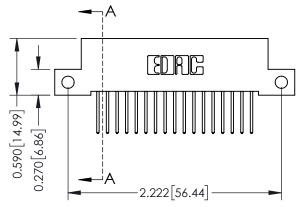

## **Mounting Option**

12-.128 (3.25) Dia. Side Mounting Holes

## **Contact Detail**

523-P.C. Tail .025 Sq.(0.64 Sq.) - Tail LG=.400(10.16) .100 [2.54] Contact Spacing x .200 [5.08] Row Spacing







## **See Accompanying Pages for:**

- **Contact Bend Details**
- **Mounting Options**



342 ENG MASTER

| 342 / 392 Cara Eage Connector                                         |                                   |                                                                                                        | ACAD REFERENCE NO. 342 ENG MASTER |             |         |           |  |
|-----------------------------------------------------------------------|-----------------------------------|--------------------------------------------------------------------------------------------------------|-----------------------------------|-------------|---------|-----------|--|
|                                                                       |                                   |