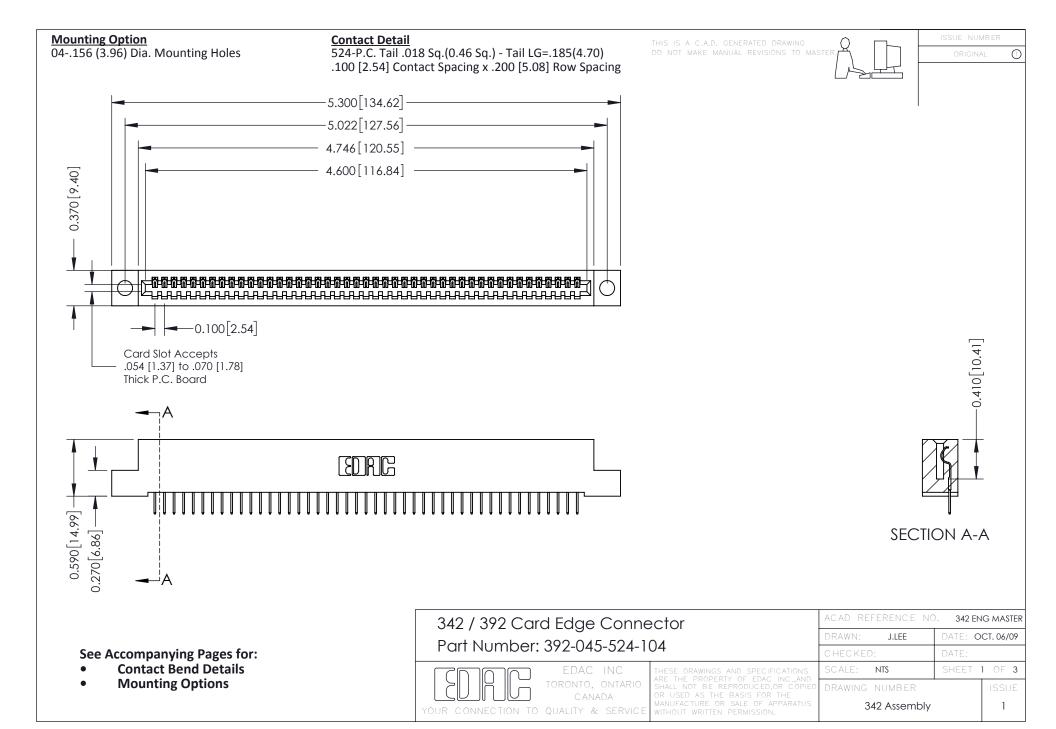

THIS IS A C.A.D. GENERATED DRAWING DO NOT MAKE MANUAL REVISIONS TO MASTER. ISSUE NUMBER

ORIGINAL

1



| 342 / 392 Series Card Edge Connector<br>Contact Bend Detail |                                                                                                                                                                                                  | ACAD REFERENCE NO. 342 ENG MASTER |             |                  |        |
|-------------------------------------------------------------|--------------------------------------------------------------------------------------------------------------------------------------------------------------------------------------------------|-----------------------------------|-------------|------------------|--------|
|