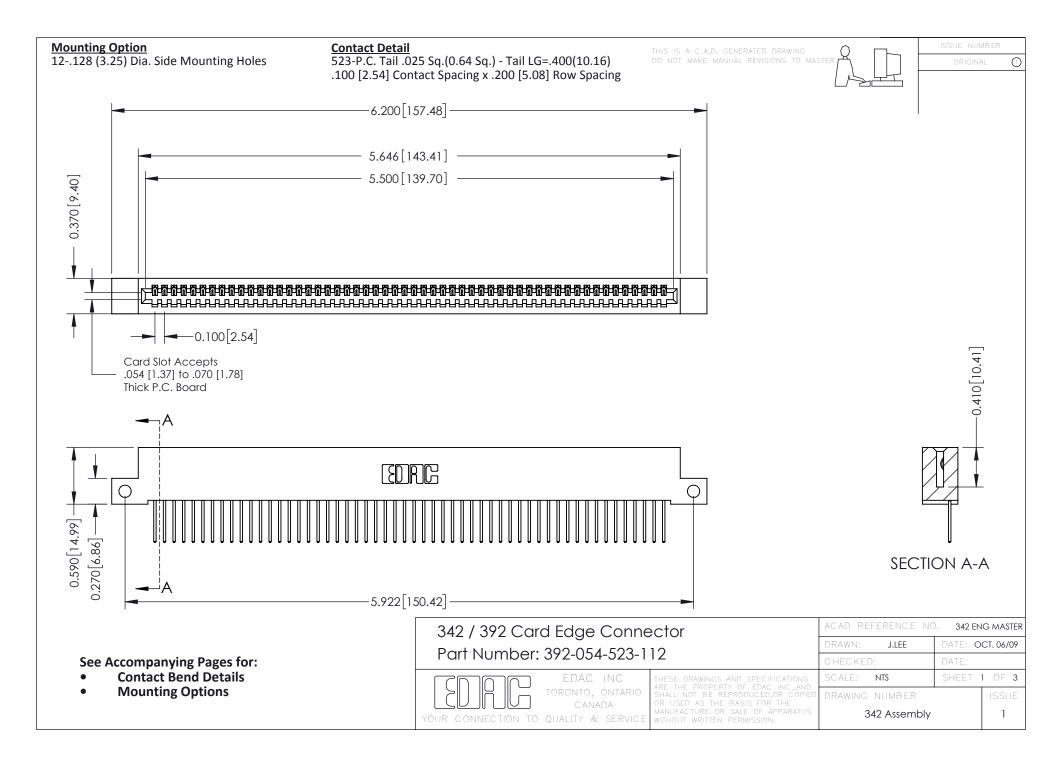

THIS IS A C.A.D. GENERATED DRAWING DO NOT MAKE MANUAL REVISIONS TO MASTER. ISSUE NUMBER

ORIGINAL

1



| 342 / 392 Series Card Edge Connector<br>Contact Bend Detail |                                                                                                                                                                                                  | ACAD REFERENCE NO. 342 ENG MASTER |             |                  |        |
|-------------------------------------------------------------|--------------------------------------------------------------------------------------------------------------------------------------------------------------------------------------------------|-----------------------------------|-------------|------------------|--------|
|