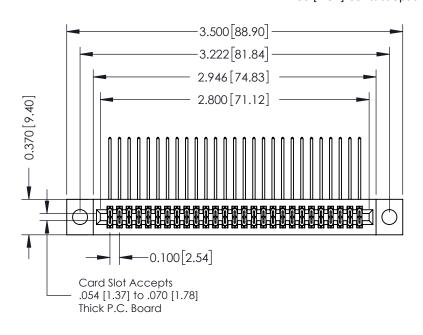

| 342 / 392 Card Edge Connector |
|-------------------------------|
| Part Number: 392-054-558-204  |

YOUR CONNECTION TO QUALITY & SERVICE

|   | ACAD REFERENCE NO | . 342 ENG MASTER |
|---|-------------------|------------------|
|   | DRAWN: J.LEE      | DATE: OCT. 06/09 |
|   | CHECKED:          | DATE:            |
|   | SCALE: NTS        | SHEET 1 OF 3     |
| 0 | DRAWING NUMBER    | ISSUE            |