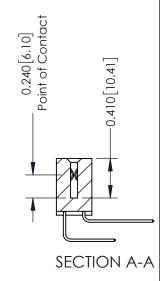

**Mounting Option** 

04-.156 (3.96) Dia. Mounting Holes

**Contact Detail** 

558-90 Degree Bend (Code 541 Contacts) .100 [2.54] Contact Spacing x .200 [5.08] Row Spacing

**See Accompanying Pages for:** 

- **Contact Bend Details**
- **Mounting Options**

342 Assembly

THIS IS A C.A.D. GENERATED DRAWING DO NOT MAKE MANUAL REVISIONS TO MASTER. ISSUE NUMBER

ORIGINAL

1

| 342 / 392 Series Card Edge Connector |                                                                                                                                                                                                 |          | ACAD REFERENCE NO. 342 ENG MASTER |                  |        |  |
|--------------------------------------|-------------------------------------------------------------------------------------------------------------------------------------------------------------------------------------------------|----------|-----------------------------------|------------------|--------|--|
| Contact Bend Detail                  |                                                                                                                                                                                                 | DRAWN:   | J.LEE                             | DATE: OCT. 06/09 |        |  |
|                                      |                                                                                                                                                                                                 | CHECKED: |                                   | DATE:            |        |  |
| EDAC INC                             | THESE DRAWINGS AND SPECIFICATIONS ARE THE PROPERTY OF EDAC INC.,AND SHALL NOT BE REPRODUCED,OR COPIED OR USED AS THE BASIS FOR THE MANUFACTURE OR SALE OF APPARATUS WITHOUT WRITTEN PERMISSION. | SCALE:   | NTS                               | SHEET :          | 2 OF 3 |  |
|                                      |                                                                                                                                                                                                 | DRAWING  | NUMBER                            |                  | ISSUE  |  |
|                                      |                                                                                                                                                                                                 | 3        | 42 Assembly                       |                  | 1      |  |