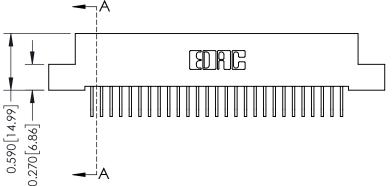

| 342 / 392 Card Edge Connector |
|-------------------------------|
| Part Number: 392-054-558-204  |

YOUR CONNECTION TO QUALITY & SERVICE

|   | ACAD REFERENCE NO | . 342 ENG MASTER |
|---|-------------------|------------------|
|   | DRAWN: J.LEE      | DATE: OCT. 06/09 |
|   | CHECKED:          | DATE:            |
|   | SCALE: NTS        | SHEET 1 OF 3     |
| 0 | DRAWING NUMBER    | ISSUE            |