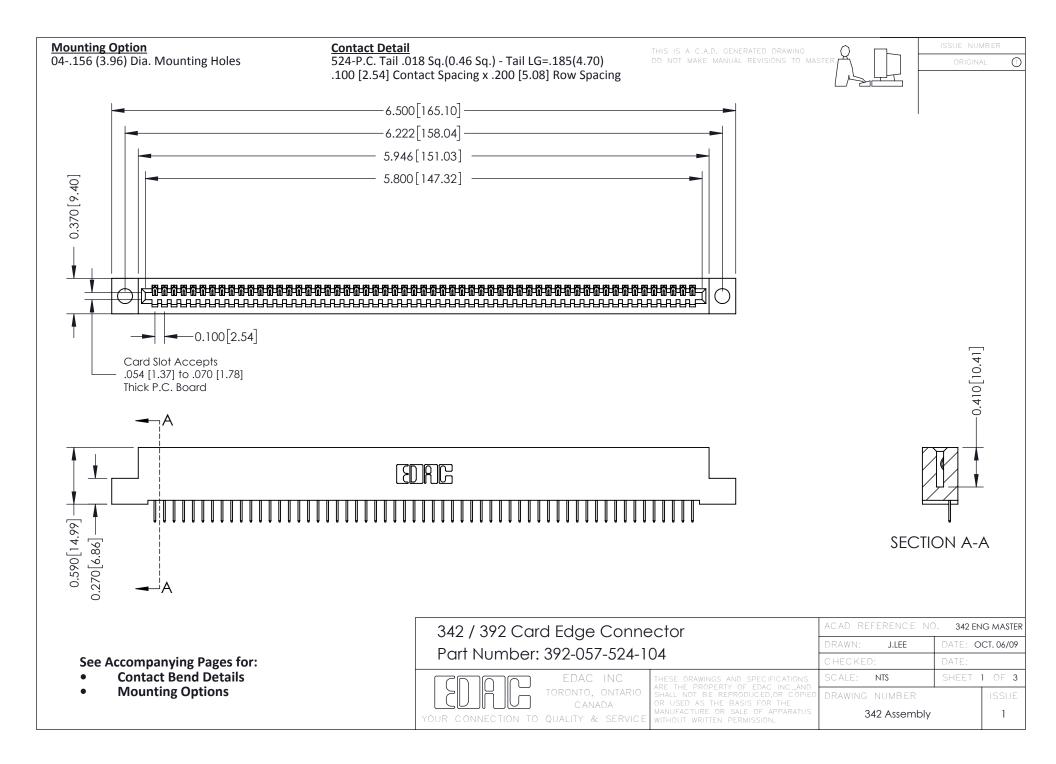

THIS IS A C.A.D. GENERATED DRAWING DO NOT MAKE MANUAL REVISIONS TO MASTER. ISSUE NUMBER

ORIGINAL

1



| 342 / 392 Series Card Edge Connector<br>Contact Bend Detail |                                                                                                                                                                                                  | ACAD REFERENCE NO. 342 ENG MASTER |             |                  |        |
|-------------------------------------------------------------|--------------------------------------------------------------------------------------------------------------------------------------------------------------------------------------------------|-----------------------------------|-------------|------------------|--------|
|