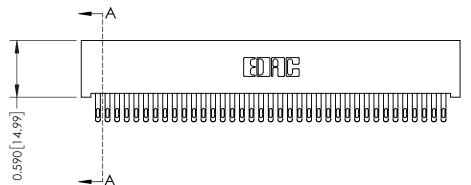

342 Assembly

THIS IS A C.A.D. GENERATED DRAWING DO NOT MAKE MANUAL REVISIONS TO MASTER. ISSUE NUMBER

ORIGINAL

1

| 342 / 392 Series Card Edge Connector<br>Contact Bend Detail |                                                                                                                                                                                                  | ACAD REFERENCE NO. 342 ENG MASTER |             |                  |        |
|-------------------------------------------------------------|--------------------------------------------------------------------------------------------------------------------------------------------------------------------------------------------------|-----------------------------------|-------------|------------------|--------|
|                                                             |                                                                                                                                                                                                  | DRAWN:                            | J.LEE       | DATE: OCT. 06/09 |        |
|                                                             |                                                                                                                                                                                                  | CHECKED:                          |             | DATE:            |        |
| TORONTO, ONTARIO                                            | THESE DRAWINGS AND SPECIFICATIONS ARE THE PROPERTY OF EDAC INC. AND SHALL NOT BE REPRODUCED, OR COPIED OR USED AS THE BASIS FOR THE MANUFACTURE OR SALE OF APPARATUS WITHOUT WRITTEN PERMISSION. | SCALE:                            | NTS         | SHEET :          | 2 OF 3 |
|                                                             |                                                                                                                                                                                                  | DRAWING                           | NUMBER      |                  | ISSUE  |
| YOUR CONNECTION TO QUALITY & SERVICE                        |                                                                                                                                                                                                  | 3                                 | 42 Assembly |                  | 1      |