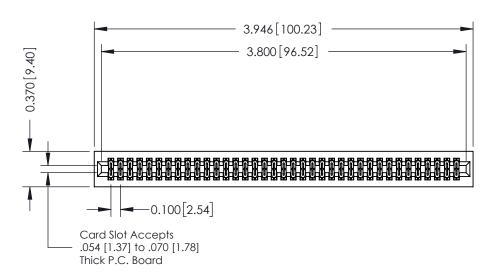

## **See Accompanying Pages for:**

- **Contact Bend Details**
- **Mounting Options**

342 / 392 Card Edge Connector Part Number: 392-074-555-201

YOUR CONNECTION TO QUALITY & SERVICE

CANADA

342 ENG MASTER J.LEE DATE: OCT. 06/09 SHEET 1 OF 3

342 Assembly

THIS IS A C.A.D. GENERATED DRAWING DO NOT MAKE MANUAL REVISIONS TO MASTER. ISSUE NUMBER

ORIGINAL

1

| 342 / 392 Series Card Edge Connector<br>Contact Bend Detail |                                                                                                                                                                                                  | ACAD REFERENCE NO. 342 ENG MASTER |             |                  |        |
|-------------------------------------------------------------|--------------------------------------------------------------------------------------------------------------------------------------------------------------------------------------------------|-----------------------------------|-------------|------------------|--------|
|                                                             |                                                                                                                                                                                                  | DRAWN:                            | J.LEE       | DATE: OCT. 06/09 |        |
|                                                             |                                                                                                                                                                                                  | CHECKED:                          |             | DATE:            |        |
| TORONTO, ONTARIO                                            | THESE DRAWINGS AND SPECIFICATIONS ARE THE PROPERTY OF EDAC INC. AND SHALL NOT BE REPRODUCED, OR COPIED OR USED AS THE BASIS FOR THE MANUFACTURE OR SALE OF APPARATUS WITHOUT WRITTEN PERMISSION. | SCALE:                            | NTS         | SHEET :          | 2 OF 3 |
|                                                             |                                                                                                                                                                                                  | DRAWING                           | NUMBER      |                  | ISSUE  |
| YOUR CONNECTION TO QUALITY & SERVICE                        |                                                                                                                                                                                                  | 3                                 | 42 Assembly |                  | 1      |