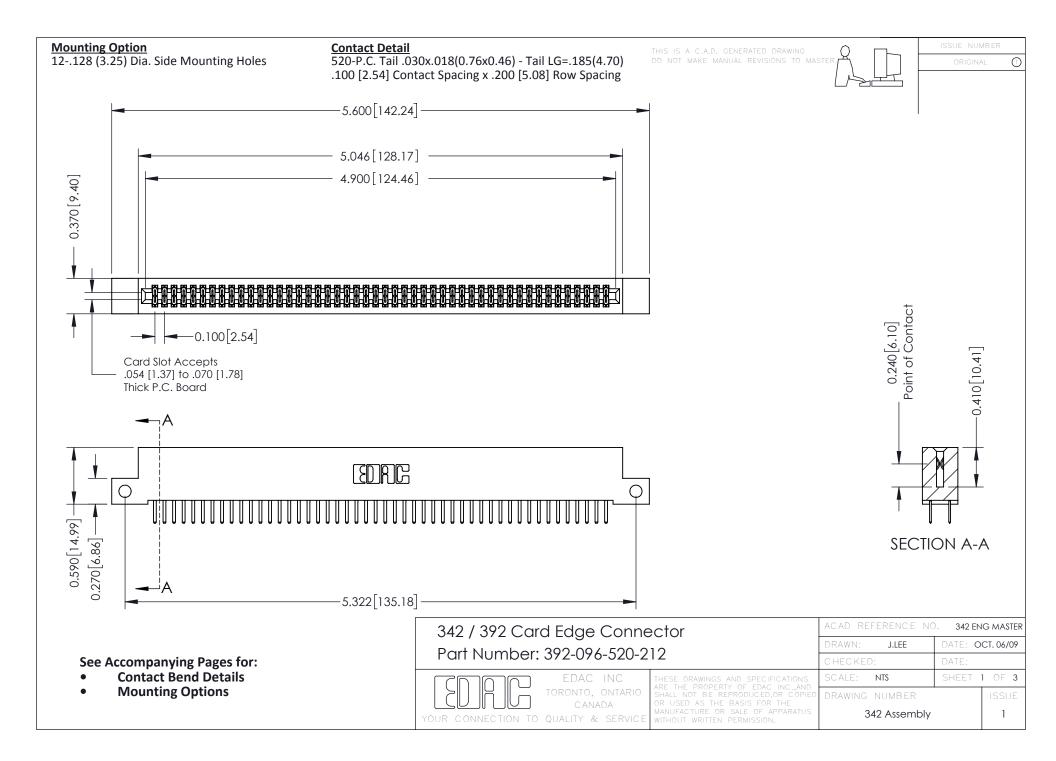

THIS IS A C.A.D. GENERATED DRAWING DO NOT MAKE MANUAL REVISIONS TO MASTER. ISSUE NUMBER

ORIGINAL

1



| 342 / 392 Series Card Edge Connector<br>Contact Bend Detail |                                                                                                                                                                                                  | ACAD REFERENCE NO. 342 ENG MASTER |             |                  |        |
|-------------------------------------------------------------|--------------------------------------------------------------------------------------------------------------------------------------------------------------------------------------------------|-----------------------------------|-------------|------------------|--------|
|