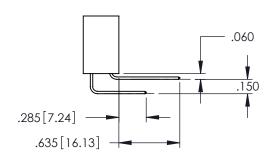

<u>Contact Dimensions:</u>
525-P.C. Tail .018 Sq.(0.46 Sq.) - Tail LG=.150(3.81)
.100 (2.54) Contact Spacing x .200 (5.08) Row Spacing

1

345/395 SERIES CARD EDGE CONNECTOR PART NUMBER: 395-017-525-688

YOUR CONNECTION TO QUALITY & SERVICE