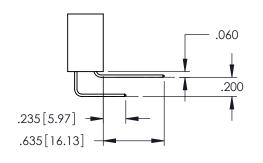

.160[4.06] POINT OF CONTACT CARD SLOT .330[8.38]

**SECTION A-A** 

.107 [2.72] .082 [2.08] .157 [4] .232 [5.89] .125(3.18) to .210(5.33) .125(3.18) to .210(5.33) Outside Tails Outside Tails .045(1.14) to .060(1.52) .045(1.14) to .060(1.52) Between Tails Between Tails **Contact Code 555 Contact Code 556** 