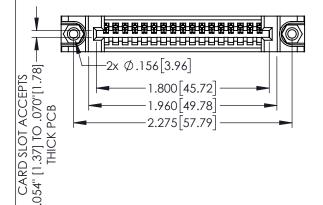

<u>Contact Dimensions:</u>
525-P.C. Tail .018 Sq.(0.46 Sq.) - Tail LG=.150(3.81)
.100 (2.54) Contact Spacing x .200 (5.08) Row Spacing

1

345/395 SERIES CARD EDGE CONNECTOR PART NUMBER: 395-017-525-688

YOUR CONNECTION TO QUALITY & SERVICE

ACAD REFERENCE NO. 345-ENG-MASTER

INSULATOR MATERIAL: THERMOPLASTIC PBT BLACK, UL 94V-0 CONTACT MATERIAL; COPPER TIN ALLOY

CONTACT PLATING: GOLD ON THE MATING AREA, TIN PLATING ON THE CONTACT TAILS, NICKEL UNDERPLATE