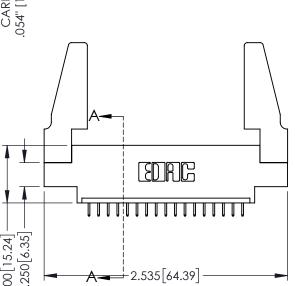

<u>Contact Dimensions:</u>
525-P.C. Tail .018 Sq.(0.46 Sq.) - Tail LG=.150(3.81)
.100 (2.54) Contact Spacing x .200 (5.08) Row Spacing

1

345/395 SERIES CARD EDGE CONNECTOR PART NUMBER: 395-017-525-688

YOUR CONNECTION TO QUALITY & SERVICE

ACAD REFERENCE NO. 345-ENG-MASTER

INSULATOR MATERIAL: THERMOPLASTIC PBT BLACK, UL 94V-0 CONTACT MATERIAL; COPPER TIN ALLOY

CONTACT PLATING: GOLD ON THE MATING AREA, TIN PLATING ON THE CONTACT TAILS, NICKEL UNDERPLATE