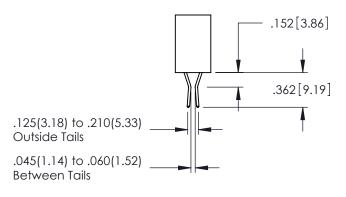

.160[4.06] POINT OF CONTACT CARD SLOT .330[8.38]

**SECTION A-A** 

.107 [2.72] .082 [2.08] .157 [4] .232 [5.89] .125(3.18) to .210(5.33) .125(3.18) to .210(5.33) Outside Tails Outside Tails .045(1.14) to .060(1.52) .045(1.14) to .060(1.52) Between Tails Between Tails **Contact Code 555 Contact Code 556** 