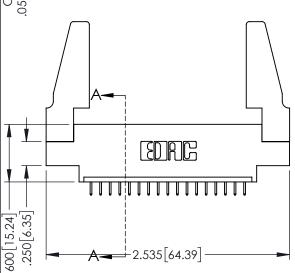

<u>Contact Dimensions:</u>
525-P.C. Tail .018 Sq.(0.46 Sq.) - Tail LG=.150(3.81)
.100 (2.54) Contact Spacing x .200 (5.08) Row Spacing

1

345/395 SERIES CARD EDGE CONNECTOR PART NUMBER: 395-017-525-688

YOUR CONNECTION TO QUALITY & SERVICE

ACAD REFERENCE NO. 345-ENG-MASTER

INSULATOR MATERIAL: THERMOPLASTIC PBT BLACK, UL 94V-0 CONTACT MATERIAL; COPPER TIN ALLOY

CONTACT PLATING: GOLD ON THE MATING AREA, TIN PLATING ON THE CONTACT TAILS, NICKEL UNDERPLATE