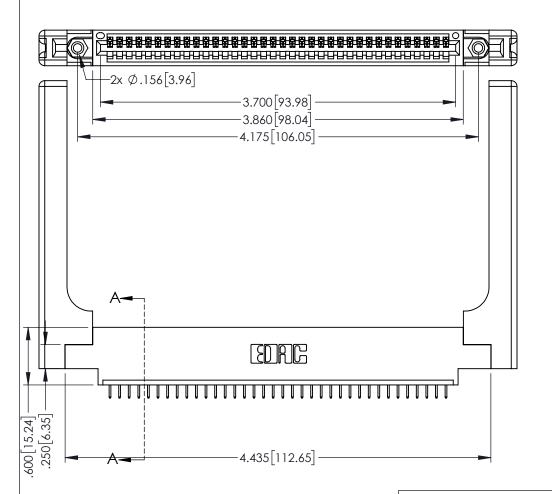

<u>Contact Dimensions:</u>
525-P.C. Tail .018 Sq.(0.46 Sq.) - Tail LG=.150(3.81)
.100 (2.54) Contact Spacing x .200 (5.08) Row Spacing

.160[4.06] POINT OF CONTACT **SECTION A-A** 

INSULATOR MATERIAL: THERMOPLASTIC PBT BLACK, UL 94V-0

CONTACT MATERIAL; COPPER TIN ALLOY CONTACT PLATING: GOLD ON THE MATING AREA, TIN PLATING ON THE CONTACT TAILS, NICKEL UNDERPLATE

345/395 SERIES CARD EDGE CONNECTOR PART NUMBER: 395-036-525-658

YOUR CONNECTION TO QUALITY & SERVICE