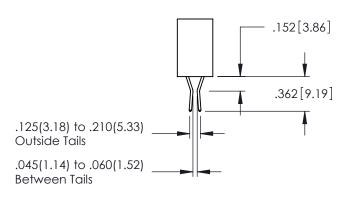

ARE THE PROPERTY OF EDAC INC.,AND SHALL NOT BE REPRODUCED,OR COPIED OR USED AS THE BASIS FOR THE MANUFACTURE OR SALE OF APPARATUS WITHOUT WRITTEN PERMISSION

.107 [2.72] .082 [2.08] .157 [4] .232 [5.89] .125(3.18) to .210(5.33) .125(3.18) to .210(5.33) Outside Tails Outside Tails .045(1.14) to .060(1.52) .045(1.14) to .060(1.52) Between Tails Between Tails **Contact Code 555 Contact Code 556** 

**Contact Code 558** 

## **Contact Code 559**

Contact Code 560

INSULATOR MATERIAL: THERMOPLASTIC POLYESTER, UL 94V-0

DAP MATERIAL AVAILABLE UPON REQUEST

CONTACT MATERIAL; COPPER ALLOY

CONTACT PLATING: GOLD ON THE MATING AREA, TIN PLATING ON THE CONTACT TAILS, NICKEL UNDERPLATE