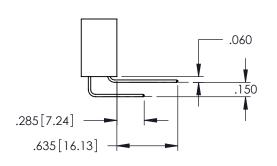

<u>Contact Dimensions:</u>
525-P.C. Tail .018 Sq.(0.46 Sq.) - Tail LG=.150(3.81)
.100 (2.54) Contact Spacing x .200 (5.08) Row Spacing 1 -2x Ø.156[3.96] 6.300 160.02 6.460 164.08 6.775 172.09 ..330[8.38] CARD SLOT .160[4.06] POINT OF CONTACT EDRG **SECTION A-A** 600 [15.24] -7.035[178.69]

- INSULATOR MATERIAL: THERMOPLASTIC PBT BLACK, UL 94V-0
- CONTACT MATERIAL; COPPER TIN ALLOY
   CONTACT PLATING: GOLD ON THE MATING AREA, TIN PLATING ON THE CONTACT TAILS, NICKEL UNDERPLATE

| 345/395 SERIES | CARD EDGE CONNECTOR |
|----------------|---------------------|
| PART NUMBER:   | 395-062-525-103     |