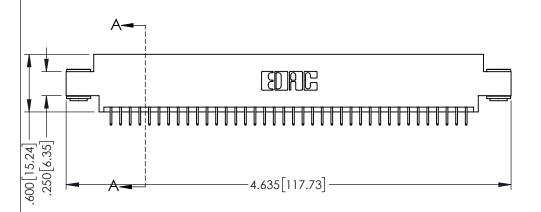

<u>Contact Dimensions:</u>
525-P.C. Tail .018 Sq.(0.46 Sq.) - Tail LG=.150(3.81)
.100 (2.54) Contact Spacing x .200 (5.08) Row Spacing

1

..330[8.38] CARD SLOT .160[4.06] POINT OF CONTACT **SECTION A-A** 

INSULATOR MATERIAL: THERMOPLASTIC PBT BLACK, UL 94V-0

CONTACT MATERIAL; COPPER TIN ALLOY CONTACT PLATING: GOLD ON THE MATING AREA, TIN PLATING ON THE CONTACT TAILS, NICKEL UNDERPLATE

| 345/395 SERIES CARD EDGE CONNECTOR |
|------------------------------------|
| PART NUMBER: 395-076-525-803       |