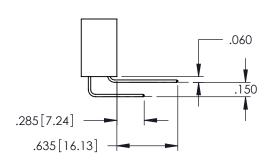

<u>Contact Dimensions:</u>
525-P.C. Tail .018 Sq.(0.46 Sq.) - Tail LG=.150(3.81)
.100 (2.54) Contact Spacing x .200 (5.08) Row Spacing

1

..330[8.38] CARD SLOT .160[4.06] POINT OF CONTACT **SECTION A-A** 

INSULATOR MATERIAL: THERMOPLASTIC PBT BLACK, UL 94V-0

CONTACT MATERIAL; COPPER TIN ALLOY CONTACT PLATING: GOLD ON THE MATING AREA, TIN PLATING ON THE CONTACT TAILS, NICKEL UNDERPLATE

| 345/395 SERIES CARD EDGE CONNECTOR |
|------------------------------------|
| PART NUMBER: 395-076-525-803       |