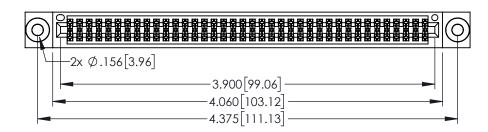

<u>Contact Dimensions:</u>
525-P.C. Tail .018 Sq.(0.46 Sq.) - Tail LG=.150(3.81)
.100 (2.54) Contact Spacing x .200 (5.08) Row Spacing

1

..330[8.38] CARD SLOT .160[4.06] POINT OF CONTACT **SECTION A-A** 