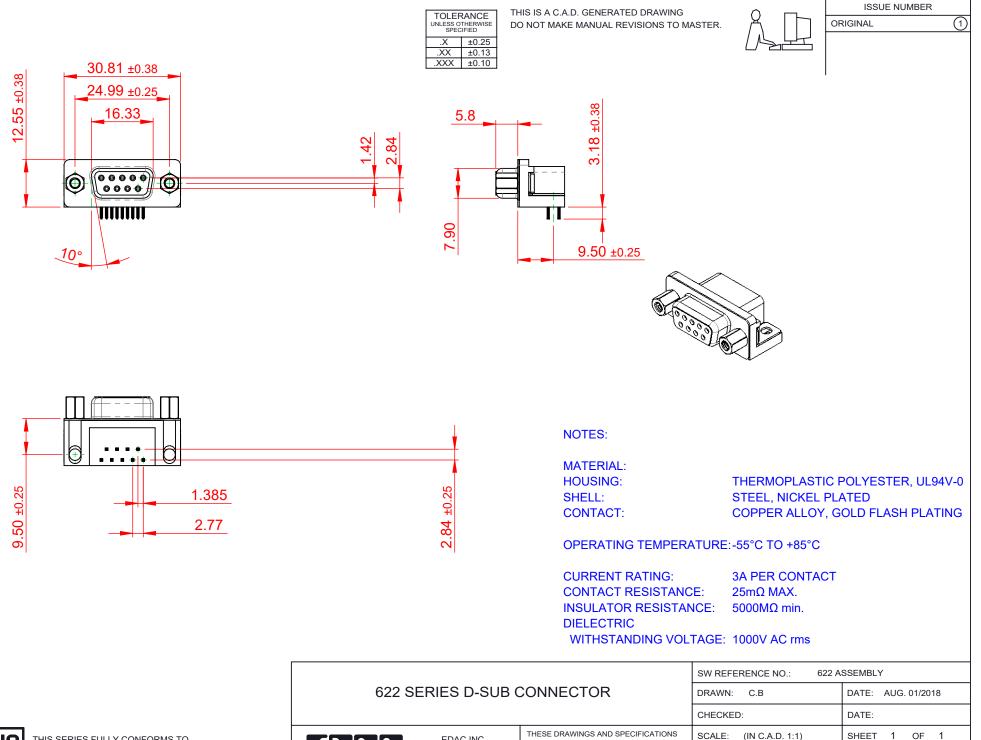

COMPLIANT

THIS SERIES FULLY CONFORMS TO THE EUROPEAN UNION DIRECTIVES 2011/65/EU FOR RoHS COMPLIANCY.

|  | 622 SERIES D-SUB (                                                             | 2 SERIES D-SUB CONNECTOR                                                                                                                    |                     | DRAWN: C.B |         | AUG. | . 01/20 | )18 |
|--|--------------------------------------------------------------------------------|---------------------------------------------------------------------------------------------------------------------------------------------|---------------------|------------|---------|------|---------|-----|
|  |                                                                                |                                                                                                                                             | CHECKED:            |            | DATE:   |      |         |     |
|  | EDAC INC<br>TORONTO, ONTARIO<br>CANADA<br>VOLE CONNECTION TO OLIVITY & SERVICE | THESE DRAWINGS AND SPECIFICATIONS<br>ARE THE PROPERTY OF EDAC INC.,AND<br>SHALL NOT BE REPRODUCED,OR COPIED<br>OR USED AS THE BASIS FOR THE | SCALE: (IN C.A.D. 1 | :1)        | SHEET   | 1    | OF      |     |
|  |                                                                                |                                                                                                                                             | DRAWING NUMBER:     | 622-009-2  | 268-013 |      |         | ŀ   |
|  |                                                                                | MANUFACTURE OR SALE OF APPARATUS                                                                                                            | PART NUMBER:        | 622-009-2  | 268-013 |      |         |     |