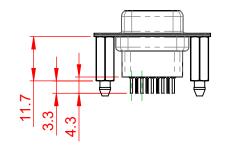

10.7

| 628 SERIES D-SUB CONNECTOR             |                                                                                                                                                                                                                | SW REFERENCE NO.: 628 ASSEMBLY |                  |       |
|----------------------------------------|----------------------------------------------------------------------------------------------------------------------------------------------------------------------------------------------------------------|--------------------------------|------------------|-------|
|                                        |                                                                                                                                                                                                                | DRAWN: C.B                     | DATE: AUG. 01/20 | 018   |
|                                        |                                                                                                                                                                                                                | CHECKED:                       | DATE:            |       |
| EDAC INC<br>TORONTO, ONTARIO<br>CANADA | THESE DRAWINGS AND SPECIFICATIONS<br>ARE THE PROPERTY OF EDAC INC.,AND<br>SHALL NOT BE REPRODUCED,OR COPIED<br>OR USED AS THE BASIS FOR THE<br>MANUFACTURE OR SALE OF APPARATUS<br>WITHOUT WRITTEN PERMISSION. | SCALE: 1:1                     | SHEET 1 OF       | 1     |
|                                        |                                                                                                                                                                                                                | DRAWING NUMBER: 628-009-2      | 241-056          | ISSUE |
| YOUR CONNECTION TO QUALITY & SERVICE   |                                                                                                                                                                                                                | PART NUMBER: 628-009-2         | 241-056          | 1     |