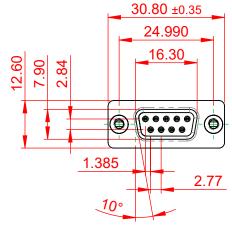

10.7

| 628 SERIES D-SUB CONNECTOR             |                                                                                                                                                                                                                | SW REFERENCE NO.: 628 ASSEMBLY |                  |       |
|----------------------------------------|----------------------------------------------------------------------------------------------------------------------------------------------------------------------------------------------------------------|--------------------------------|------------------|-------|
|                                        |                                                                                                                                                                                                                | DRAWN: C.B                     | DATE: AUG. 01/20 | 018   |
|                                        |                                                                                                                                                                                                                | CHECKED:                       | DATE:            |       |
| EDAC INC<br>TORONTO, ONTARIO<br>CANADA | THESE DRAWINGS AND SPECIFICATIONS<br>ARE THE PROPERTY OF EDAC INC.,AND<br>SHALL NOT BE REPRODUCED,OR COPIED<br>OR USED AS THE BASIS FOR THE<br>MANUFACTURE OR SALE OF APPARATUS<br>WITHOUT WRITTEN PERMISSION. | SCALE: 1:1                     | SHEET 1 OF       | 1     |
|                                        |                                                                                                                                                                                                                | DRAWING NUMBER: 628-009-2      | 241-056          | ISSUE |
| YOUR CONNECTION TO QUALITY & SERVICE   |                                                                                                                                                                                                                | PART NUMBER: 628-009-2         | 241-056          | 1     |