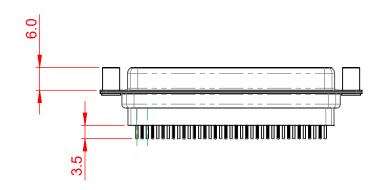

| 628 SERIES D-SUB CONNECTOR                                                     |                                                                                                                                                                                                                | SW REFERENCE NO.: 628 ASSEMBLY |                  |       |
|--------------------------------------------------------------------------------|----------------------------------------------------------------------------------------------------------------------------------------------------------------------------------------------------------------|--------------------------------|------------------|-------|
|                                                                                |                                                                                                                                                                                                                | DRAWN: C.B                     | DATE: AUG. 01/20 | 018   |
|                                                                                |                                                                                                                                                                                                                | CHECKED:                       | DATE:            |       |
| EDAG INC<br>TORONTO, ONTARIO<br>CANADA<br>YOUR CONNECTION TO QUALITY & SERVICE | THESE DRAWINGS AND SPECIFICATIONS<br>ARE THE PROPERTY OF EDAC INC.,AND<br>SHALL NOT BE REPRODUCED,OR COPIED<br>OR USED AS THE BASIS FOR THE<br>MANUFACTURE OR SALE OF APPARATUS<br>WITHOUT WRITTEN PERMISSION. | SCALE: 1:1                     | SHEET 1 OF       | 1     |
|                                                                                |                                                                                                                                                                                                                | DRAWING NUMBER: 628-037-2      | 228-048          | ISSUE |
|                                                                                |                                                                                                                                                                                                                | PART NUMBER: 628-037-2         | 228-048          | 1     |