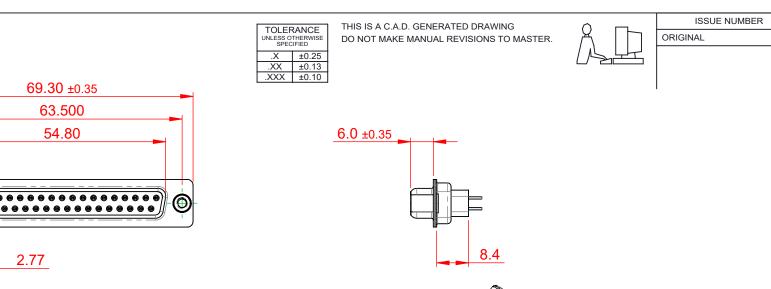

| 628 SERIES D-SUB CONNECTOR                                                     |                                                                                                                                                                                                                | SW REFERENCE NO.: 628 ASSEMBLY |                  |       |
|--------------------------------------------------------------------------------|----------------------------------------------------------------------------------------------------------------------------------------------------------------------------------------------------------------|--------------------------------|------------------|-------|
|                                                                                |                                                                                                                                                                                                                | DRAWN: C.B                     | DATE: AUG. 01/20 | 018   |
|                                                                                |                                                                                                                                                                                                                | CHECKED:                       | DATE:            |       |
| EDAG INC<br>TORONTO, ONTARIO<br>CANADA<br>YOUR CONNECTION TO QUALITY & SERVICE | THESE DRAWINGS AND SPECIFICATIONS<br>ARE THE PROPERTY OF EDAC INC.,AND<br>SHALL NOT BE REPRODUCED,OR COPIED<br>OR USED AS THE BASIS FOR THE<br>MANUFACTURE OR SALE OF APPARATUS<br>WITHOUT WRITTEN PERMISSION. | SCALE: 1:1                     | SHEET 1 OF       | 1     |
|                                                                                |                                                                                                                                                                                                                | DRAWING NUMBER: 628-037-2      | 228-048          | ISSUE |
|                                                                                |                                                                                                                                                                                                                | PART NUMBER: 628-037-2         | 228-048          | 1     |