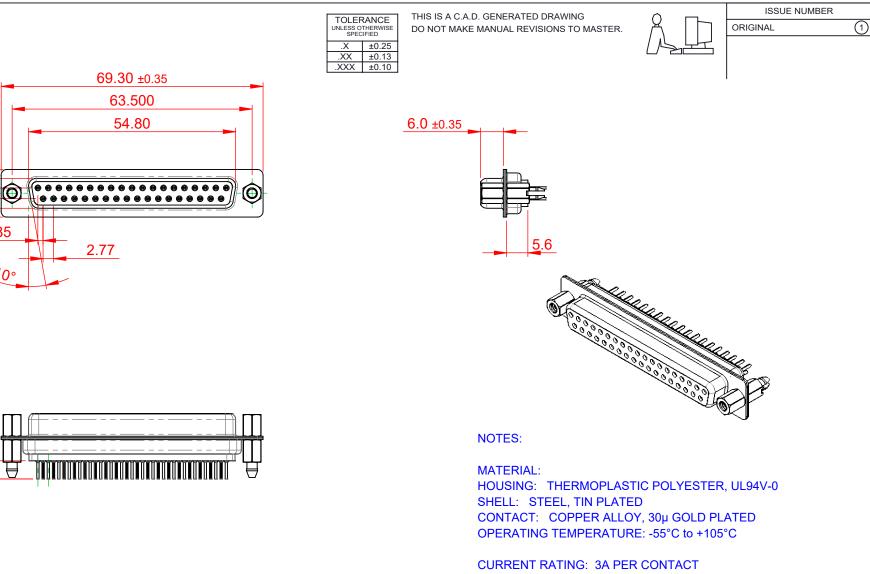

12.60 7.90 2.84 1.385 10°

CONTACT RESISTANCE: 25mQ MAX. INSULATOR RESISTANCE: 5000MΩ min. DIELECTRIC WITHSTANDING VOLTAGE: 1000V AC rms

| 628 SERIES D-SUB CONNECTOR                                                     |                                                                                                                                                                                                                | SW REFERENCE NO.: 628 ASSEMBLY |                  |       |
|--------------------------------------------------------------------------------|----------------------------------------------------------------------------------------------------------------------------------------------------------------------------------------------------------------|--------------------------------|------------------|-------|
|                                                                                |                                                                                                                                                                                                                | DRAWN: C.B                     | DATE: AUG. 01/20 | 018   |
|                                                                                |                                                                                                                                                                                                                | CHECKED:                       | DATE:            |       |
| EDAC INC<br>TORONTO, ONTARIO<br>CANADA<br>YOUR CONNECTION TO QUALITY & SERVICE | THESE DRAWINGS AND SPECIFICATIONS<br>ARE THE PROPERTY OF EDAC INC.,AND<br>SHALL NOT BE REPRODUCED,OR COPIED<br>OR USED AS THE BASIS FOR THE<br>MANUFACTURE OR SALE OF APPARATUS<br>WITHOUT WRITTEN PERMISSION. | SCALE: 1:1                     | SHEET 1 OF       | 1     |
|                                                                                |                                                                                                                                                                                                                | DRAWING NUMBER: 628-037-       | 620-267          | ISSUE |
|                                                                                |                                                                                                                                                                                                                | PART NUMBER: 628-037-          | 620-267          | 1     |