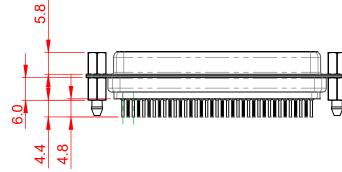

12.60 7.90 2.84 1.385 10°

CONTACT RESISTANCE: 25mQ MAX. INSULATOR RESISTANCE: 5000MΩ min. DIELECTRIC WITHSTANDING VOLTAGE: 1000V AC rms

| 628 SERIES D-SUB CONNECTOR                                                     |                                                                                                                                                                                                                | SW REFERENCE NO.: 628 ASSEMBLY |                  |       |
|--------------------------------------------------------------------------------|----------------------------------------------------------------------------------------------------------------------------------------------------------------------------------------------------------------|--------------------------------|------------------|-------|
|                                                                                |                                                                                                                                                                                                                | DRAWN: C.B                     | DATE: AUG. 01/20 | 018   |
|                                                                                |                                                                                                                                                                                                                | CHECKED:                       | DATE:            |       |
| EDAC INC<br>TORONTO, ONTARIO<br>CANADA<br>YOUR CONNECTION TO QUALITY & SERVICE | THESE DRAWINGS AND SPECIFICATIONS<br>ARE THE PROPERTY OF EDAC INC.,AND<br>SHALL NOT BE REPRODUCED,OR COPIED<br>OR USED AS THE BASIS FOR THE<br>MANUFACTURE OR SALE OF APPARATUS<br>WITHOUT WRITTEN PERMISSION. | SCALE: 1:1                     | SHEET 1 OF       | 1     |
|                                                                                |                                                                                                                                                                                                                | DRAWING NUMBER: 628-037-       | 620-267          | ISSUE |
|                                                                                |                                                                                                                                                                                                                | PART NUMBER: 628-037-          | 620-267          | 1     |