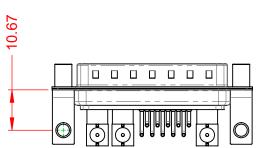

**OPERATING TEMPERATURE:** 

5000MΩ min.

1000V AC rms

-55°C ~ 125°C

|                          | SW REF                  |                                                                        |                                 |                |            | CE NO.: 629 COMBO ASSEMBLY |   |                    |       |  |  |
|--------------------------|-------------------------|------------------------------------------------------------------------|---------------------------------|----------------|------------|----------------------------|---|--------------------|-------|--|--|
| CON                      | COMBINATION D-SUB       |                                                                        |                                 |                | DRAWN: C.B |                            |   | DATE: JAN. 01/2019 |       |  |  |
|                          |                         |                                                                        | CHECKED:                        |                |            | DATE:                      |   |                    |       |  |  |
|                          | EDAC INC                | THESE DRAWINGS AND SPECIFICATIONS<br>ARE THE PROPERTY OF EDAC INC.,AND | SCALE:                          | (IN C.A.D. 1:1 | )          | SHEET                      | 1 | OF                 | 2     |  |  |
|                          | ONTO, ONTARIO<br>CANADA | SHALL NOT BE REPRODUCED, OR COPIED<br>OR USED AS THE BASIS FOR THE     | DRAWING NUMBER: 629-13W3640-7TE |                |            |                            |   |                    | ISSUE |  |  |
| YOUR CONNECTION TO QUALI | TY & SERVICE            | MANUFACTURE OR SALE OF APPARATUS<br>WITHOUT WRITTEN PERMISSION.        | PART NUM                        | MBER:          | 629-13W3   | 3640-7TE                   |   |                    | 1     |  |  |