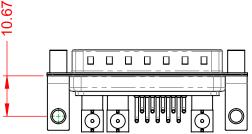

**OPERATING TEMPERATURE:** 

5000MΩ min.

1000V AC rms

-55°C ~ 125°C

|                          | SW REF                  |                                                                        |                                 |                |            | CE NO.: 629 COMBO ASSEMBLY |   |                    |       |  |  |
|--------------------------|-------------------------|------------------------------------------------------------------------|---------------------------------|----------------|------------|----------------------------|---|--------------------|-------|--|--|
| CON                      | COMBINATION D-SUB       |                                                                        |                                 |                | DRAWN: C.B |                            |   | DATE: JAN. 01/2019 |       |  |  |
|                          |                         |                                                                        | CHECKED:                        |                |            | DATE:                      |   |                    |       |  |  |
|                          | EDAC INC                | THESE DRAWINGS AND SPECIFICATIONS<br>ARE THE PROPERTY OF EDAC INC.,AND | SCALE:                          | (IN C.A.D. 1:1 | )          | SHEET                      | 1 | OF                 | 2     |  |  |
|                          | ONTO, ONTARIO<br>CANADA | SHALL NOT BE REPRODUCED, OR COPIED<br>OR USED AS THE BASIS FOR THE     | DRAWING NUMBER: 629-13W3640-7TE |                |            |                            |   |                    | ISSUE |  |  |
| YOUR CONNECTION TO QUALI | TY & SERVICE            | MANUFACTURE OR SALE OF APPARATUS<br>WITHOUT WRITTEN PERMISSION.        | PART NUM                        | MBER:          | 629-13W3   | 3640-7TE                   |   |                    | 1     |  |  |