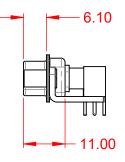

**OPERATING TEMPERATURE:** 

5000MΩ min.

1000V AC rms

-55°C ~ 125°C

|                          | SW REF                  |                                                                        |                                 |                |            | CE NO.: 629 COMBO ASSEMBLY |   |                    |       |  |  |
|--------------------------|-------------------------|------------------------------------------------------------------------|---------------------------------|----------------|------------|----------------------------|---|--------------------|-------|--|--|
| CON                      | COMBINATION D-SUB       |                                                                        |                                 |                | DRAWN: C.B |                            |   | DATE: JAN. 01/2019 |       |  |  |
|                          |                         |                                                                        | CHECKED:                        |                |            | DATE:                      |   |                    |       |  |  |
|                          | EDAC INC                | THESE DRAWINGS AND SPECIFICATIONS<br>ARE THE PROPERTY OF EDAC INC.,AND | SCALE:                          | (IN C.A.D. 1:1 | )          | SHEET                      | 1 | OF                 | 2     |  |  |
|                          | ONTO, ONTARIO<br>CANADA | SHALL NOT BE REPRODUCED, OR COPIED<br>OR USED AS THE BASIS FOR THE     | DRAWING NUMBER: 629-13W3640-7TE |                |            |                            |   |                    | ISSUE |  |  |
| YOUR CONNECTION TO QUALI | TY & SERVICE            | MANUFACTURE OR SALE OF APPARATUS<br>WITHOUT WRITTEN PERMISSION.        | PART NUM                        | MBER:          | 629-13W3   | 3640-7TE                   |   |                    | 1     |  |  |