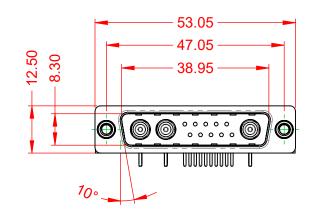

**OPERATING TEMPERATURE:** 

5000MΩ min.

1000V AC rms

-55°C ~ 125°C

|                          | SW REF                  |                                                                        |                                 |                |            | CE NO.: 629 COMBO ASSEMBLY |   |                    |       |  |  |
|--------------------------|-------------------------|------------------------------------------------------------------------|---------------------------------|----------------|------------|----------------------------|---|--------------------|-------|--|--|
| CON                      | COMBINATION D-SUB       |                                                                        |                                 |                | DRAWN: C.B |                            |   | DATE: JAN. 01/2019 |       |  |  |
|                          |                         |                                                                        | CHECKED:                        |                |            | DATE:                      |   |                    |       |  |  |
|                          | EDAC INC                | THESE DRAWINGS AND SPECIFICATIONS<br>ARE THE PROPERTY OF EDAC INC.,AND | SCALE:                          | (IN C.A.D. 1:1 | )          | SHEET                      | 1 | OF                 | 2     |  |  |
|                          | ONTO, ONTARIO<br>CANADA | SHALL NOT BE REPRODUCED, OR COPIED<br>OR USED AS THE BASIS FOR THE     | DRAWING NUMBER: 629-13W3640-7TE |                |            |                            |   |                    | ISSUE |  |  |
| YOUR CONNECTION TO QUALI | TY & SERVICE            | MANUFACTURE OR SALE OF APPARATUS<br>WITHOUT WRITTEN PERMISSION.        | PART NUM                        | MBER:          | 629-13W3   | 3640-7TE                   |   |                    | 1     |  |  |