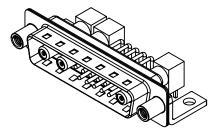

**OPERATING TEMPERATURE:** 

5000MΩ min.

1000V AC rms

-55°C ~ 125°C

|                          | SW REF                  |                                                                        |                                 |                |            | CE NO.: 629 COMBO ASSEMBLY |   |                    |       |  |  |
|--------------------------|-------------------------|------------------------------------------------------------------------|---------------------------------|----------------|------------|----------------------------|---|--------------------|-------|--|--|
| CON                      | COMBINATION D-SUB       |                                                                        |                                 |                | DRAWN: C.B |                            |   | DATE: JAN. 01/2019 |       |  |  |
|                          |                         |                                                                        | CHECKED:                        |                |            | DATE:                      |   |                    |       |  |  |
|                          | EDAC INC                | THESE DRAWINGS AND SPECIFICATIONS<br>ARE THE PROPERTY OF EDAC INC.,AND | SCALE:                          | (IN C.A.D. 1:1 | )          | SHEET                      | 1 | OF                 | 2     |  |  |
|                          | ONTO, ONTARIO<br>CANADA | SHALL NOT BE REPRODUCED, OR COPIED<br>OR USED AS THE BASIS FOR THE     | DRAWING NUMBER: 629-13W3640-7TE |                |            |                            |   |                    | ISSUE |  |  |
| YOUR CONNECTION TO QUALI | TY & SERVICE            | MANUFACTURE OR SALE OF APPARATUS<br>WITHOUT WRITTEN PERMISSION.        | PART NUM                        | MBER:          | 629-13W3   | 3640-7TE                   |   |                    | 1     |  |  |