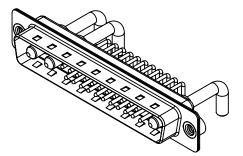

| ISSUE NUMBER |     |
|--------------|-----|
| ORIGINAL     | (1) |

NOTES:

MATERIAL: HOUSING: SHELL: CONTACT:

**OPERATING TEMPERATURE:** 

THERMOPLASTIC POLYESTER, UL94V-0 STEEL, NICKEL PLATED COPPER ALLOY, 30µ" GOLD PLATED

30A (CURRENT) **POWER/CO-AX CONTACT RATING:** (IF PRESENT) SIGNAL CONTACT CURRENT RATING: 5A PER CONTACT SIGNAL CONTACT RESISTANCE:  $10m\Omega$  MAX. **INSULATOR RESISTANCE:** 5000MΩ min. DIELECTRIC

WITHSTANDING VOLTAGE:

.XX ±0.13 .XXX ±0.05

-55°C ~ 125°C

1000V AC rms

|             |                                      |                                                                                                                                       | SW REFERENCE NO.: 629 COMBO ASSEMBLY |                  |       |
|-------------|--------------------------------------|---------------------------------------------------------------------------------------------------------------------------------------|--------------------------------------|------------------|-------|
|             | COMBINATION                          | COMBINATION D-SUB                                                                                                                     |                                      | DATE: JAN. 01/20 | 19    |
|             |                                      |                                                                                                                                       | CHECKED:                             | DATE:            |       |
| то          | EDAC INC                             | THESE DRAWINGS AND SPECIFICATIONS<br>ARE THE PROPERTY OF EDAC INC.,AND                                                                | SCALE: (IN C.A.D. 1:1)               | SHEET 1 OF       | 2     |
| VES<br>NCY. | YOUR CONNECTION TO QUALITY & SERVICE | SHALL NOT BE REPRODUCED, OR COPIED<br>OR USED AS THE BASIS FOR THE<br>MANUFACTURE OR SALE OF APPARATUS<br>WITHOUT WRITTEN PERMISSION. | DRAWING NUMBER: 629-25W3650-3NA      |                  | ISSUE |
|             |                                      |                                                                                                                                       | PART NUMBER: 629-25W                 | 3650-3NA         | 1     |

THIS SERIES FULLY CONFORMS T THE EUROPEAN UNION DIRECTIVE 2011/65/EU FOR RoHS COMPLIANC