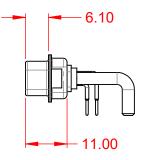

.XX ±0.13 .XXX ±0.05

-55°C ~ 125°C

1000V AC rms

|             |                                      |                                                                                                                                       | SW REFERENCE NO.: 629 COMBO ASSEMBLY |                  |       |
|-------------|--------------------------------------|---------------------------------------------------------------------------------------------------------------------------------------|--------------------------------------|------------------|-------|
|             | COMBINATION                          | COMBINATION D-SUB                                                                                                                     |                                      | DATE: JAN. 01/20 | 19    |
|             |                                      |                                                                                                                                       | CHECKED:                             | DATE:            |       |
| то          | EDAC INC                             | THESE DRAWINGS AND SPECIFICATIONS<br>ARE THE PROPERTY OF EDAC INC.,AND                                                                | SCALE: (IN C.A.D. 1:1)               | SHEET 1 OF       | 2     |
| VES<br>NCY. | YOUR CONNECTION TO QUALITY & SERVICE | SHALL NOT BE REPRODUCED, OR COPIED<br>OR USED AS THE BASIS FOR THE<br>MANUFACTURE OR SALE OF APPARATUS<br>WITHOUT WRITTEN PERMISSION. | DRAWING NUMBER: 629-25W3650-3NA      |                  | ISSUE |
|             |                                      |                                                                                                                                       | PART NUMBER: 629-25W                 | 3650-3NA         | 1     |