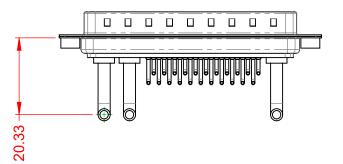

.XX ±0.13 .XXX ±0.05

-55°C ~ 125°C

1000V AC rms

|             |                                      |                                                                                                                                       | SW REFERENCE NO.: 629 COMBO ASSEMBLY |                  |       |
|-------------|--------------------------------------|---------------------------------------------------------------------------------------------------------------------------------------|--------------------------------------|------------------|-------|
|             | COMBINATION                          | COMBINATION D-SUB                                                                                                                     |                                      | DATE: JAN. 01/20 | 19    |
|             |                                      |                                                                                                                                       | CHECKED:                             | DATE:            |       |
| то          | EDAC INC                             | THESE DRAWINGS AND SPECIFICATIONS<br>ARE THE PROPERTY OF EDAC INC.,AND                                                                | SCALE: (IN C.A.D. 1:1)               | SHEET 1 OF       | 2     |
| VES<br>NCY. | YOUR CONNECTION TO QUALITY & SERVICE | SHALL NOT BE REPRODUCED, OR COPIED<br>OR USED AS THE BASIS FOR THE<br>MANUFACTURE OR SALE OF APPARATUS<br>WITHOUT WRITTEN PERMISSION. | DRAWING NUMBER: 629-25W3650-3NA      |                  | ISSUE |
|             |                                      |                                                                                                                                       | PART NUMBER: 629-25W                 | 3650-3NA         | 1     |