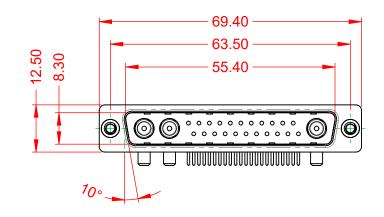

.XX ±0.13 .XXX ±0.05

-55°C ~ 125°C

1000V AC rms

|             |                                      |                                                                                                                                       | SW REFERENCE NO.: 629 COMBO ASSEMBLY |                  |       |
|-------------|--------------------------------------|---------------------------------------------------------------------------------------------------------------------------------------|--------------------------------------|------------------|-------|
|             | COMBINATION                          | COMBINATION D-SUB                                                                                                                     |                                      | DATE: JAN. 01/20 | 19    |
|             |                                      |                                                                                                                                       | CHECKED:                             | DATE:            |       |
| то          | EDAC INC                             | THESE DRAWINGS AND SPECIFICATIONS<br>ARE THE PROPERTY OF EDAC INC.,AND                                                                | SCALE: (IN C.A.D. 1:1)               | SHEET 1 OF       | 2     |
| VES<br>NCY. | YOUR CONNECTION TO QUALITY & SERVICE | SHALL NOT BE REPRODUCED, OR COPIED<br>OR USED AS THE BASIS FOR THE<br>MANUFACTURE OR SALE OF APPARATUS<br>WITHOUT WRITTEN PERMISSION. | DRAWING NUMBER: 629-25W3650-3NA      |                  | ISSUE |
|             |                                      |                                                                                                                                       | PART NUMBER: 629-25W                 | 3650-3NA         | 1     |