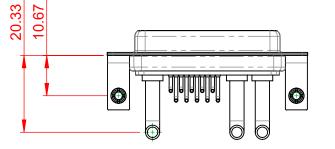

**INSULATOR RESISTANCE:** DIELECTRIC WITHSTANDING VOLTAGE:

|                                                                                |                                                                                                                                                                                                                | SW REFERENCE NO.: 630 COMBO ASSEMBLY |                  |       |
|--------------------------------------------------------------------------------|----------------------------------------------------------------------------------------------------------------------------------------------------------------------------------------------------------------|--------------------------------------|------------------|-------|
|                                                                                |                                                                                                                                                                                                                | DRAWN: C.B                           | DATE: JAN. 01/20 | 19    |
|                                                                                |                                                                                                                                                                                                                | CHECKED:                             | DATE:            |       |
| EDAG INC<br>TORONTO, ONTARIO<br>CANADA<br>YOUR CONNECTION TO QUALITY & SERVICE | THESE DRAWINGS AND SPECIFICATIONS<br>ARE THE PROPERTY OF EDAC INC.,AND<br>SHALL NOT BE REPRODUCED,OR COPIED<br>OR USED AS THE BASIS FOR THE<br>MANUFACTURE OR SALE OF APPARATUS<br>WITHOUT WRITTEN PERMISSION. | SCALE: (IN C.A.D. 1:1)               | SHEET 1 OF       | 2     |
|                                                                                |                                                                                                                                                                                                                | DRAWING NUMBER: 630-13W3250-4N3      |                  | ISSUE |
|                                                                                |                                                                                                                                                                                                                | PART NUMBER: 630-13W                 | 3250-4N3         | 1     |