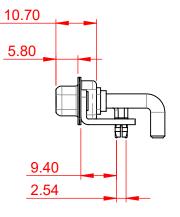

**INSULATOR RESISTANCE:** DIELECTRIC WITHSTANDING VOLTAGE:

|                                                                                |                                                                                                                                                                                                                | SW REFERENCE NO.: 630 COMBO ASSEMBLY |                  |       |
|--------------------------------------------------------------------------------|----------------------------------------------------------------------------------------------------------------------------------------------------------------------------------------------------------------|--------------------------------------|------------------|-------|
|                                                                                |                                                                                                                                                                                                                | DRAWN: C.B                           | DATE: JAN. 01/20 | 19    |
|                                                                                |                                                                                                                                                                                                                | CHECKED:                             | DATE:            |       |
| EDAG INC<br>TORONTO, ONTARIO<br>CANADA<br>YOUR CONNECTION TO QUALITY & SERVICE | THESE DRAWINGS AND SPECIFICATIONS<br>ARE THE PROPERTY OF EDAC INC.,AND<br>SHALL NOT BE REPRODUCED,OR COPIED<br>OR USED AS THE BASIS FOR THE<br>MANUFACTURE OR SALE OF APPARATUS<br>WITHOUT WRITTEN PERMISSION. | SCALE: (IN C.A.D. 1:1)               | SHEET 1 OF       | 2     |
|                                                                                |                                                                                                                                                                                                                | DRAWING NUMBER: 630-13W3250-4N3      |                  | ISSUE |
|                                                                                |                                                                                                                                                                                                                | PART NUMBER: 630-13W                 | 3250-4N3         | 1     |