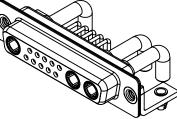

**INSULATOR RESISTANCE:** DIELECTRIC WITHSTANDING VOLTAGE:

|                                                                                |                                                                                                                                                                                                                | SW REFERENCE NO.: 630 COMBO ASSEMBLY |                  |       |
|--------------------------------------------------------------------------------|----------------------------------------------------------------------------------------------------------------------------------------------------------------------------------------------------------------|--------------------------------------|------------------|-------|
|                                                                                |                                                                                                                                                                                                                | DRAWN: C.B                           | DATE: JAN. 01/20 | 19    |
|                                                                                |                                                                                                                                                                                                                | CHECKED:                             | DATE:            |       |
| EDAG INC<br>TORONTO, ONTARIO<br>CANADA<br>YOUR CONNECTION TO QUALITY & SERVICE | THESE DRAWINGS AND SPECIFICATIONS<br>ARE THE PROPERTY OF EDAC INC.,AND<br>SHALL NOT BE REPRODUCED,OR COPIED<br>OR USED AS THE BASIS FOR THE<br>MANUFACTURE OR SALE OF APPARATUS<br>WITHOUT WRITTEN PERMISSION. | SCALE: (IN C.A.D. 1:1)               | SHEET 1 OF       | 2     |
|                                                                                |                                                                                                                                                                                                                | DRAWING NUMBER: 630-13W3250-4N3      |                  | ISSUE |
|                                                                                |                                                                                                                                                                                                                | PART NUMBER: 630-13W                 | 3250-4N3         | 1     |