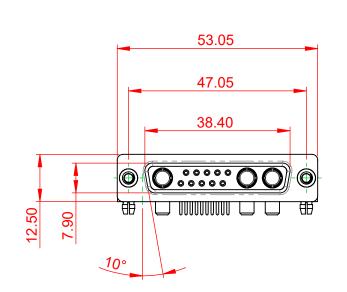

**INSULATOR RESISTANCE:** DIELECTRIC WITHSTANDING VOLTAGE:

|                                                                                |                                                                                                                                                                                                                | SW REFERENCE NO.: 630 COMBO ASSEMBLY |                  |       |
|--------------------------------------------------------------------------------|----------------------------------------------------------------------------------------------------------------------------------------------------------------------------------------------------------------|--------------------------------------|------------------|-------|
|                                                                                |                                                                                                                                                                                                                | DRAWN: C.B                           | DATE: JAN. 01/20 | 19    |
|                                                                                |                                                                                                                                                                                                                | CHECKED:                             | DATE:            |       |
| EDAG INC<br>TORONTO, ONTARIO<br>CANADA<br>YOUR CONNECTION TO QUALITY & SERVICE | THESE DRAWINGS AND SPECIFICATIONS<br>ARE THE PROPERTY OF EDAC INC.,AND<br>SHALL NOT BE REPRODUCED,OR COPIED<br>OR USED AS THE BASIS FOR THE<br>MANUFACTURE OR SALE OF APPARATUS<br>WITHOUT WRITTEN PERMISSION. | SCALE: (IN C.A.D. 1:1)               | SHEET 1 OF       | 2     |
|                                                                                |                                                                                                                                                                                                                | DRAWING NUMBER: 630-13W3250-4N3      |                  | ISSUE |
|                                                                                |                                                                                                                                                                                                                | PART NUMBER: 630-13W                 | 3250-4N3         | 1     |