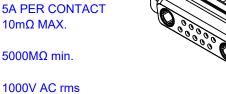

## NOTES:

MATERIAL: HOUSING: SHELL: CONTACT:

THERMOPLASTIC POLYESTER, UL94V-0 STEEL, NICKEL PLATED COPPER ALLOY, GOLD FLASH PLATED

**OPERATING TEMPERATURE:** 

.XX ±0.13

.XXX ±0.05

POWER/CO-AX CONTACT RATING: 40A (CURRENT) (IF PRESENT) SIGNAL CONTACT CURRENT RATING: 5A PER CONTACT SIGNAL CONTACT RESISTANCE:  $10m\Omega$  MAX.

-55°C ~ 125°C

5000MΩ min.

THIS SERIES FULLY CONFORMS TO THE EUROPEAN UNION DIRECTIVES 2011/65/EU FOR RoHS COMPLIANCY.