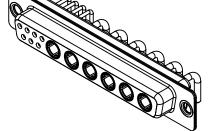

|  | COMBINATION D-SUB                    |                                                                                                                                       | SW REFERENCE NO.: 630 COMBO ASSEMBLY |                  |       |
|--|--------------------------------------|---------------------------------------------------------------------------------------------------------------------------------------|--------------------------------------|------------------|-------|
|  |                                      |                                                                                                                                       | DRAWN: C.B                           | DATE: JAN. 01/20 | 19    |
|  |                                      |                                                                                                                                       | CHECKED: DATE:                       |                  |       |
|  | EDAC INC                             | THESE DRAWINGS AND SPECIFICATIONS<br>ARE THE PROPERTY OF EDAC INC.,AND                                                                | SCALE: (IN C.A.D. 1:1)               | SHEET 1 OF       | 2     |
|  | TORONTO, ONTARIO<br>CANADA           | SHALL NOT BE REPRODUCED, OR COPIED<br>OR USED AS THE BASIS FOR THE<br>MANUFACTURE OR SALE OF APPARATUS<br>WITHOUT WRITTEN PERMISSION. | DRAWING NUMBER: 630-13W6240-1T1      |                  | ISSUE |
|  | YOUR CONNECTION TO QUALITY & SERVICE |                                                                                                                                       | PART NUMBER: 630-13W6                | 3240-1T1         | 1     |