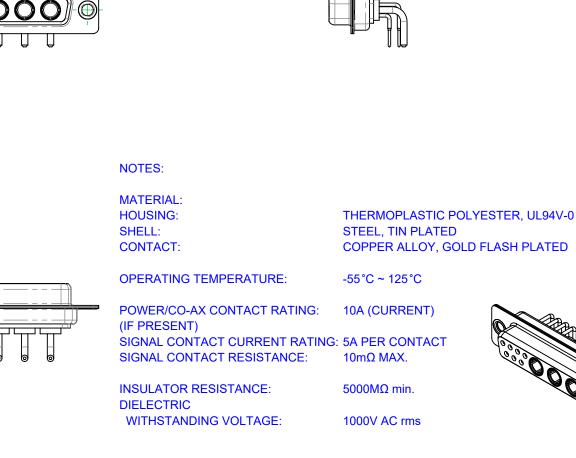

|  | COMBINATION D-SUB                    |                                                                                                                                       | SW REFERENCE NO.: 630 COMBO ASSEMBLY |                  |       |
|--|--------------------------------------|---------------------------------------------------------------------------------------------------------------------------------------|--------------------------------------|------------------|-------|
|  |                                      |                                                                                                                                       | DRAWN: C.B                           | DATE: JAN. 01/20 | 19    |
|  |                                      |                                                                                                                                       | CHECKED: DATE:                       |                  |       |
|  | EDAC INC                             | THESE DRAWINGS AND SPECIFICATIONS<br>ARE THE PROPERTY OF EDAC INC.,AND                                                                | SCALE: (IN C.A.D. 1:1)               | SHEET 1 OF       | 2     |
|  | TORONTO, ONTARIO<br>CANADA           | SHALL NOT BE REPRODUCED, OR COPIED<br>OR USED AS THE BASIS FOR THE<br>MANUFACTURE OR SALE OF APPARATUS<br>WITHOUT WRITTEN PERMISSION. | DRAWING NUMBER: 630-13W6240-1T1      |                  | ISSUE |
|  | YOUR CONNECTION TO QUALITY & SERVICE |                                                                                                                                       | PART NUMBER: 630-13W6                | 3240-1T1         | 1     |

3.20

THIS SERIES F THE EUROPEA 2011/65/EU FOI

| FULLY CONFORMS TO   |  |
|---------------------|--|
| AN UNION DIRECTIVES |  |
| OR RoHS COMPLIANCY. |  |
|                     |  |