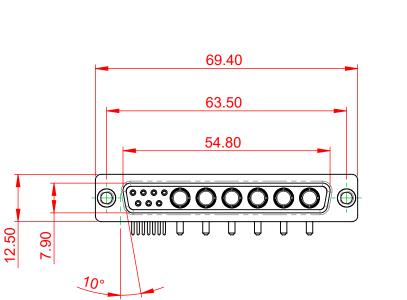

THIS IS A C.A.D. GENERATED DRAWING TOLERANCE UNLESS OTHERWISE SPECIFIED DO NOT MAKE MANUAL REVISIONS TO MASTER.

**ISSUE NUMBER** 

ORIGINAL

(1)

.X ±0.25 .XX ±0.13

.XXX ±0.05

10.70

5.80