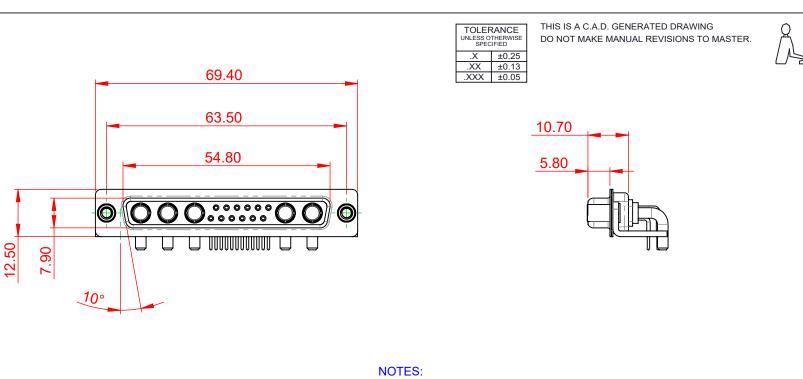

-55°C ~ 125°C

1000V AC rms

|  | COMBINATION D-SUB                                                              |                                                                                                                                                                                                                | SW REFERENCE NO.: 630 COMBO ASSEMBLY |                  |       |
|--|--------------------------------------------------------------------------------|----------------------------------------------------------------------------------------------------------------------------------------------------------------------------------------------------------------|--------------------------------------|------------------|-------|
|  |                                                                                |                                                                                                                                                                                                                | DRAWN: C.B                           | DATE: JAN. 01/20 | 19    |
|  |                                                                                |                                                                                                                                                                                                                | CHECKED:                             | DATE:            |       |
|  | EDAC INC<br>TORONTO, ONTARIO<br>CANADA<br>YOUR CONNECTION TO QUALITY & SERVICE | THESE DRAWINGS AND SPECIFICATIONS<br>ARE THE PROPERTY OF EDAC INC.,AND<br>SHALL NOT BE REPRODUCED,OR COPIED<br>OR USED AS THE BASIS FOR THE<br>MANUFACTURE OR SALE OF APPARATUS<br>WITHOUT WRITTEN PERMISSION. | SCALE: (IN C.A.D. 1:1)               | SHEET 1 OF       | 2     |
|  |                                                                                |                                                                                                                                                                                                                | DRAWING NUMBER: 630-17W5640-2TE      |                  | ISSUE |
|  |                                                                                |                                                                                                                                                                                                                | PART NUMBER: 630-17W                 | 5640-2TE         | 1     |