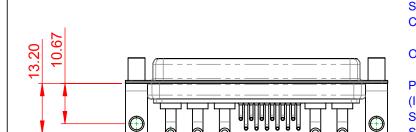

-55°C ~ 125°C

1000V AC rms

|  | COMBINATION D-SUB                                                              |                                                                                                                                                                                                                | SW REFERENCE NO.: 630 COMBO ASSEMBLY |                  |       |
|--|--------------------------------------------------------------------------------|----------------------------------------------------------------------------------------------------------------------------------------------------------------------------------------------------------------|--------------------------------------|------------------|-------|
|  |                                                                                |                                                                                                                                                                                                                | DRAWN: C.B                           | DATE: JAN. 01/20 | 19    |
|  |                                                                                |                                                                                                                                                                                                                | CHECKED:                             | DATE:            |       |
|  | EDAC INC<br>TORONTO, ONTARIO<br>CANADA<br>YOUR CONNECTION TO QUALITY & SERVICE | THESE DRAWINGS AND SPECIFICATIONS<br>ARE THE PROPERTY OF EDAC INC.,AND<br>SHALL NOT BE REPRODUCED,OR COPIED<br>OR USED AS THE BASIS FOR THE<br>MANUFACTURE OR SALE OF APPARATUS<br>WITHOUT WRITTEN PERMISSION. | SCALE: (IN C.A.D. 1:1)               | SHEET 1 OF       | 2     |
|  |                                                                                |                                                                                                                                                                                                                | DRAWING NUMBER: 630-17W5640-2TE      |                  | ISSUE |
|  |                                                                                |                                                                                                                                                                                                                | PART NUMBER: 630-17W                 | 5640-2TE         | 1     |