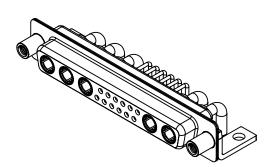

-55°C ~ 125°C

1000V AC rms

|  | COMBINATION D-SUB                                                              |                                                                                                                                                                                                                | SW REFERENCE NO.: 630 COMBO ASSEMBLY |                  |       |
|--|--------------------------------------------------------------------------------|----------------------------------------------------------------------------------------------------------------------------------------------------------------------------------------------------------------|--------------------------------------|------------------|-------|
|  |                                                                                |                                                                                                                                                                                                                | DRAWN: C.B                           | DATE: JAN. 01/20 | 19    |
|  |                                                                                |                                                                                                                                                                                                                | CHECKED:                             | DATE:            |       |
|  | EDAC INC<br>TORONTO, ONTARIO<br>CANADA<br>YOUR CONNECTION TO QUALITY & SERVICE | THESE DRAWINGS AND SPECIFICATIONS<br>ARE THE PROPERTY OF EDAC INC.,AND<br>SHALL NOT BE REPRODUCED,OR COPIED<br>OR USED AS THE BASIS FOR THE<br>MANUFACTURE OR SALE OF APPARATUS<br>WITHOUT WRITTEN PERMISSION. | SCALE: (IN C.A.D. 1:1)               | SHEET 1 OF       | 2     |
|  |                                                                                |                                                                                                                                                                                                                | DRAWING NUMBER: 630-17W5640-2TE      |                  | ISSUE |
|  |                                                                                |                                                                                                                                                                                                                | PART NUMBER: 630-17W                 | 5640-2TE         | 1     |