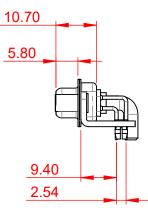

.XX ±0.13

.XXX ±0.05

SIGNAL CONTACT CURRENT RATING: 5A PER CONTACT SIGNAL CONTACT RESISTANCE:  $10m\Omega$  MAX.

**INSULATOR RESISTANCE:** DIELECTRIC WITHSTANDING VOLTAGE:

|     | COMBINATION D-SUB                                                              |                                                                                                                                                                                                                | SW REFERENCE NO.: 630 COMBO ASSEMBLY |                  |       |
|-----|--------------------------------------------------------------------------------|----------------------------------------------------------------------------------------------------------------------------------------------------------------------------------------------------------------|--------------------------------------|------------------|-------|
|     |                                                                                |                                                                                                                                                                                                                | DRAWN: C.B                           | DATE: JAN. 01/20 | 19    |
|     |                                                                                |                                                                                                                                                                                                                | CHECKED:                             | DATE:            |       |
| You | EDAC INC<br>TORONTO, ONTARIO<br>CANADA<br>YOUR CONNECTION TO QUALITY & SERVICE | THESE DRAWINGS AND SPECIFICATIONS<br>ARE THE PROPERTY OF EDAC INC.,AND<br>SHALL NOT BE REPRODUCED,OR COPIED<br>OR USED AS THE BASIS FOR THE<br>MANUFACTURE OR SALE OF APPARATUS<br>WITHOUT WRITTEN PERMISSION. | SCALE: (IN C.A.D. 1:1)               | SHEET 1 OF       | 2     |
|     |                                                                                |                                                                                                                                                                                                                | DRAWING NUMBER: 630-21W1240-4T5      |                  | ISSUE |
|     |                                                                                |                                                                                                                                                                                                                | PART NUMBER: 630-21W                 | 1240-4T5         | 1     |