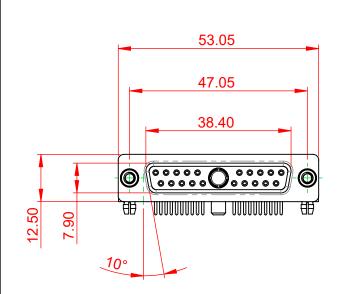

.XX ±0.13

.XXX ±0.05

SIGNAL CONTACT CURRENT RATING: 5A PER CONTACT SIGNAL CONTACT RESISTANCE:  $10m\Omega$  MAX.

**INSULATOR RESISTANCE:** DIELECTRIC WITHSTANDING VOLTAGE:

|     | COMBINATION D-SUB                                                              |                                                                                                                                                                                                                | SW REFERENCE NO.: 630 COMBO ASSEMBLY |                  |       |
|-----|--------------------------------------------------------------------------------|----------------------------------------------------------------------------------------------------------------------------------------------------------------------------------------------------------------|--------------------------------------|------------------|-------|
|     |                                                                                |                                                                                                                                                                                                                | DRAWN: C.B                           | DATE: JAN. 01/20 | 19    |
|     |                                                                                |                                                                                                                                                                                                                | CHECKED:                             | DATE:            |       |
| You | EDAC INC<br>TORONTO, ONTARIO<br>CANADA<br>YOUR CONNECTION TO QUALITY & SERVICE | THESE DRAWINGS AND SPECIFICATIONS<br>ARE THE PROPERTY OF EDAC INC.,AND<br>SHALL NOT BE REPRODUCED,OR COPIED<br>OR USED AS THE BASIS FOR THE<br>MANUFACTURE OR SALE OF APPARATUS<br>WITHOUT WRITTEN PERMISSION. | SCALE: (IN C.A.D. 1:1)               | SHEET 1 OF       | 2     |
|     |                                                                                |                                                                                                                                                                                                                | DRAWING NUMBER: 630-21W1240-4T5      |                  | ISSUE |
|     |                                                                                |                                                                                                                                                                                                                | PART NUMBER: 630-21W                 | 1240-4T5         | 1     |