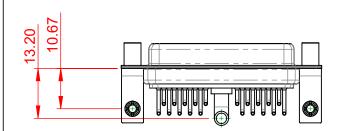

.XX ±0.13

.XXX ±0.05

SIGNAL CONTACT CURRENT RATING: 5A PER CONTACT SIGNAL CONTACT RESISTANCE:  $10m\Omega$  MAX.

**INSULATOR RESISTANCE:** DIELECTRIC WITHSTANDING VOLTAGE:

|     | COMBINATION D-SUB                                                              |                                                                                                                                                                                                                | SW REFERENCE NO.: 630 COMBO ASSEMBLY |                  |       |
|-----|--------------------------------------------------------------------------------|----------------------------------------------------------------------------------------------------------------------------------------------------------------------------------------------------------------|--------------------------------------|------------------|-------|
|     |                                                                                |                                                                                                                                                                                                                | DRAWN: C.B                           | DATE: JAN. 01/20 | 19    |
|     |                                                                                |                                                                                                                                                                                                                | CHECKED:                             | DATE:            |       |
| You | EDAC INC<br>TORONTO, ONTARIO<br>CANADA<br>YOUR CONNECTION TO QUALITY & SERVICE | THESE DRAWINGS AND SPECIFICATIONS<br>ARE THE PROPERTY OF EDAC INC.,AND<br>SHALL NOT BE REPRODUCED,OR COPIED<br>OR USED AS THE BASIS FOR THE<br>MANUFACTURE OR SALE OF APPARATUS<br>WITHOUT WRITTEN PERMISSION. | SCALE: (IN C.A.D. 1:1)               | SHEET 1 OF       | 2     |
|     |                                                                                |                                                                                                                                                                                                                | DRAWING NUMBER: 630-21W1240-4T5      |                  | ISSUE |
|     |                                                                                |                                                                                                                                                                                                                | PART NUMBER: 630-21W                 | 1240-4T5         | 1     |