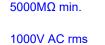

POWER/CO-AX CONTACT RATING: 40A (CURRENT) (IF PRESENT) SIGNAL CONTACT CURRENT RATING: 5A PER CONTACT SIGNAL CONTACT RESISTANCE:  $10m\Omega$  MAX. **INSULATOR RESISTANCE:** 

DIELECTRIC WITHSTANDING VOLTAGE: