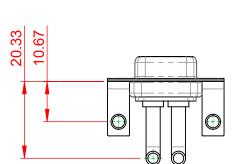

-55°C ~ 125°C

| COMBINATION D-SUB                                                              |                                                                                                                                                                                                                | SW REFERENCE NO.: 630 COMBO ASSEMBLY |                  |       |
|--------------------------------------------------------------------------------|----------------------------------------------------------------------------------------------------------------------------------------------------------------------------------------------------------------|--------------------------------------|------------------|-------|
|                                                                                |                                                                                                                                                                                                                | DRAWN: C.B                           | DATE: JAN. 01/20 | 19    |
|                                                                                |                                                                                                                                                                                                                | CHECKED:                             | DATE:            |       |
| EDAG INC<br>TORONTO, ONTARIO<br>CANADA<br>YOUR CONNECTION TO QUALITY & SERVICE | THESE DRAWINGS AND SPECIFICATIONS<br>ARE THE PROPERTY OF EDAC INC.,AND<br>SHALL NOT BE REPRODUCED,OR COPIED<br>OR USED AS THE BASIS FOR THE<br>MANUFACTURE OR SALE OF APPARATUS<br>WITHOUT WRITTEN PERMISSION. | SCALE: (IN C.A.D. 1:1)               | SHEET 1 OF       | 2     |
|                                                                                |                                                                                                                                                                                                                | DRAWING NUMBER: 630-2W2-650-4NC      |                  | ISSUE |
|                                                                                |                                                                                                                                                                                                                | PART NUMBER: 630-2W2-                | -650-4NC         | 1     |