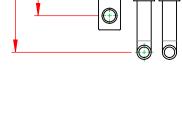

## NOTES:

MATERIAL: HOUSING: SHELL: CONTACT:

THERMOPLASTIC POLYESTER, UL94V-0 STEEL, NICKEL PLATED COPPER ALLOY, 30µ GOLD PLATED

**OPERATING TEMPERATURE:** 

.XX ±0.13

.XXX ±0.05

10.70

5.80

-55°C ~ 125°C

| COMBINATION D-SUB                                                              |                                                                                                                                                                                                                | SW REFERENCE NO.: 630 COMBO ASSEMBLY |                  |       |
|--------------------------------------------------------------------------------|----------------------------------------------------------------------------------------------------------------------------------------------------------------------------------------------------------------|--------------------------------------|------------------|-------|
|                                                                                |                                                                                                                                                                                                                | DRAWN: C.B                           | DATE: JAN. 01/20 | 19    |
|                                                                                |                                                                                                                                                                                                                | CHECKED:                             | DATE:            |       |
| EDAG INC<br>TORONTO, ONTARIO<br>CANADA<br>YOUR CONNECTION TO QUALITY & SERVICE | THESE DRAWINGS AND SPECIFICATIONS<br>ARE THE PROPERTY OF EDAC INC.,AND<br>SHALL NOT BE REPRODUCED,OR COPIED<br>OR USED AS THE BASIS FOR THE<br>MANUFACTURE OR SALE OF APPARATUS<br>WITHOUT WRITTEN PERMISSION. | SCALE: (IN C.A.D. 1:1)               | SHEET 1 OF       | 2     |
|                                                                                |                                                                                                                                                                                                                | DRAWING NUMBER: 630-2W2-650-4NC      |                  | ISSUE |
|                                                                                |                                                                                                                                                                                                                | PART NUMBER: 630-2W2-                | -650-4NC         | 1     |