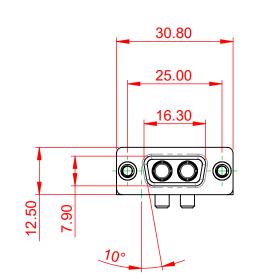

-55°C ~ 125°C

| COMBINATION D-SUB                                                              |                                                                                                                                                                                                                | SW REFERENCE NO.: 630 COMBO ASSEMBLY |                  |       |
|--------------------------------------------------------------------------------|----------------------------------------------------------------------------------------------------------------------------------------------------------------------------------------------------------------|--------------------------------------|------------------|-------|
|                                                                                |                                                                                                                                                                                                                | DRAWN: C.B                           | DATE: JAN. 01/20 | 19    |
|                                                                                |                                                                                                                                                                                                                | CHECKED:                             | DATE:            |       |
| EDAG INC<br>TORONTO, ONTARIO<br>CANADA<br>YOUR CONNECTION TO QUALITY & SERVICE | THESE DRAWINGS AND SPECIFICATIONS<br>ARE THE PROPERTY OF EDAC INC.,AND<br>SHALL NOT BE REPRODUCED,OR COPIED<br>OR USED AS THE BASIS FOR THE<br>MANUFACTURE OR SALE OF APPARATUS<br>WITHOUT WRITTEN PERMISSION. | SCALE: (IN C.A.D. 1:1)               | SHEET 1 OF       | 2     |
|                                                                                |                                                                                                                                                                                                                | DRAWING NUMBER: 630-2W2-650-4NC      |                  | ISSUE |
|                                                                                |                                                                                                                                                                                                                | PART NUMBER: 630-2W2-                | -650-4NC         | 1     |