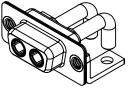

-55°C ~ 125°C

| COMBINATION D-SUB                                                              |                                                                                                                                                                                                                | SW REFERENCE NO.: 630 COMBO ASSEMBLY |                  |       |
|--------------------------------------------------------------------------------|----------------------------------------------------------------------------------------------------------------------------------------------------------------------------------------------------------------|--------------------------------------|------------------|-------|
|                                                                                |                                                                                                                                                                                                                | DRAWN: C.B                           | DATE: JAN. 01/20 | 19    |
|                                                                                |                                                                                                                                                                                                                | CHECKED:                             | DATE:            |       |
| EDAG INC<br>TORONTO, ONTARIO<br>CANADA<br>YOUR CONNECTION TO QUALITY & SERVICE | THESE DRAWINGS AND SPECIFICATIONS<br>ARE THE PROPERTY OF EDAC INC.,AND<br>SHALL NOT BE REPRODUCED,OR COPIED<br>OR USED AS THE BASIS FOR THE<br>MANUFACTURE OR SALE OF APPARATUS<br>WITHOUT WRITTEN PERMISSION. | SCALE: (IN C.A.D. 1:1)               | SHEET 1 OF       | 2     |
|                                                                                |                                                                                                                                                                                                                | DRAWING NUMBER: 630-2W2-650-4NC      |                  | ISSUE |
|                                                                                |                                                                                                                                                                                                                | PART NUMBER: 630-2W2-                | -650-4NC         | 1     |