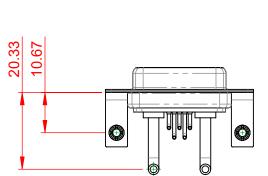

WITHSTANDING VOLTAGE:

.XX ±0.13

.XXX ±0.05

10.70

5.80

9.40

2.54

|                 |                                      |                                                                        | SW REFERENCE NO.: 630 COMBO ASSEMBLY |                  |       |
|-----------------|--------------------------------------|------------------------------------------------------------------------|--------------------------------------|------------------|-------|
|                 |                                      |                                                                        | DRAWN: C.B                           | DATE: JAN. 01/20 | 19    |
|                 |                                      |                                                                        | CHECKED:                             | DATE:            |       |
|                 | EDAC INC                             | THESE DRAWINGS AND SPECIFICATIONS<br>ARE THE PROPERTY OF EDAC INC.,AND | SCALE: (IN C.A.D. 1:1)               | SHEET 1 OF       | 2     |
|                 | TORONTO, ONTARIO<br>CANADA           | SHALL NOT BE REPRODUCED, OR COPIED OR USED AS THE BASIS FOR THE        | DRAWING NUMBER: 630-7W2-650-2TB      |                  | ISSUE |
| YOUR CONNECTION | YOUR CONNECTION TO QUALITY & SERVICE | MANUFACTURE OR SALE OF APPARATUS<br>WITHOUT WRITTEN PERMISSION.        | PART NUMBER: 630-7W2-                | -650-2TB         | 1     |