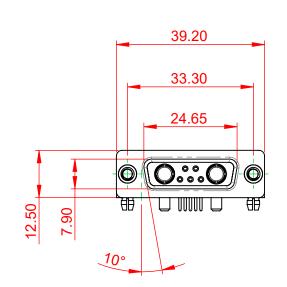

WITHSTANDING VOLTAGE:

.XX ±0.13

.XXX ±0.05

10.70

5.80

9.40

2.54

|                 |                                      |                                                                        | SW REFERENCE NO.: 630 COMBO ASSEMBLY |                  |       |
|-----------------|--------------------------------------|------------------------------------------------------------------------|--------------------------------------|------------------|-------|
|                 |                                      |                                                                        | DRAWN: C.B                           | DATE: JAN. 01/20 | 19    |
|                 |                                      |                                                                        | CHECKED:                             | DATE:            |       |
|                 | EDAC INC                             | THESE DRAWINGS AND SPECIFICATIONS<br>ARE THE PROPERTY OF EDAC INC.,AND | SCALE: (IN C.A.D. 1:1)               | SHEET 1 OF       | 2     |
|                 | TORONTO, ONTARIO<br>CANADA           | SHALL NOT BE REPRODUCED, OR COPIED OR USED AS THE BASIS FOR THE        | DRAWING NUMBER: 630-7W2-650-2TB      |                  | ISSUE |
| YOUR CONNECTION | YOUR CONNECTION TO QUALITY & SERVICE | MANUFACTURE OR SALE OF APPARATUS<br>WITHOUT WRITTEN PERMISSION.        | PART NUMBER: 630-7W2-                | -650-2TB         | 1     |