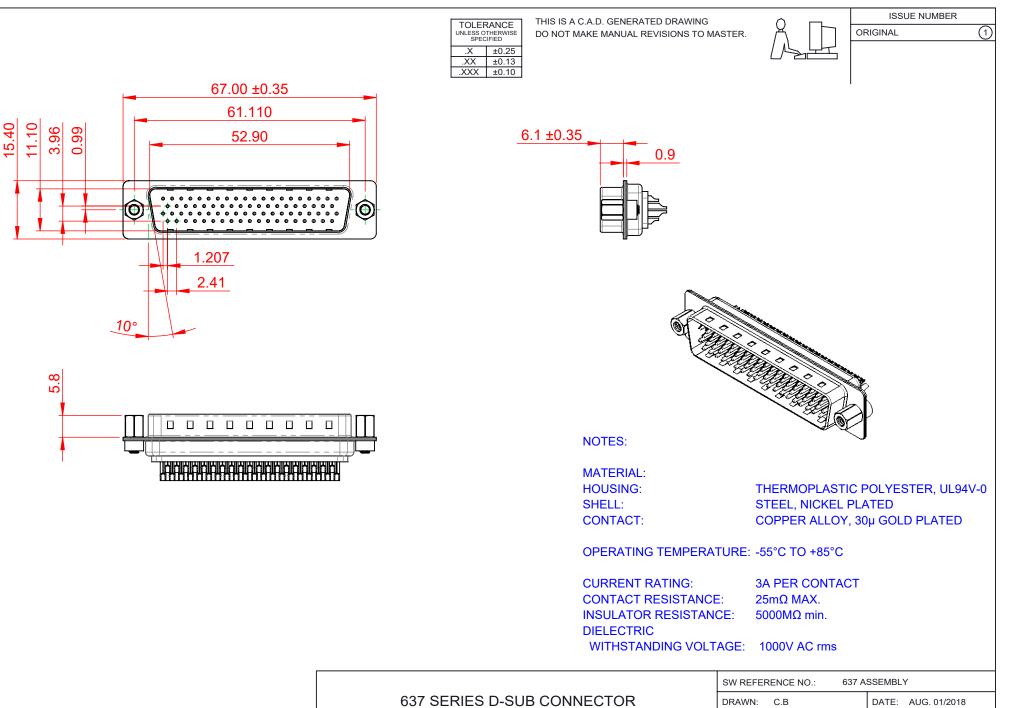

THIS SERIES FULLY CONFORMS TO THE EUROPEAN UNION DIRECTIVES 2011/65/EU FOR RoHS COMPLIANCY.

THESE DRAWINGS AND SPECIFICATIO ARE THE PROPERTY OF EDAC INC.,AI SHALL NOT BE REPRODUCED,OR COI OR USED AS THE BASIS FOR THE MANUFACTURE OR SALE OF APPARA WITHOUT WRITTEN PERMISSION.

|                              | DRAWN: C.B             |           | DATE: AUG. 01/2018 |   |    |       |
|------------------------------|------------------------|-----------|--------------------|---|----|-------|
|                              | CHECKED:               |           | DATE:              |   |    |       |
| IONS<br>AND<br>DPIED<br>ATUS | SCALE: 1:1             |           | SHEET              | 1 | OF | 1     |
|                              | DRAWING NUMBER:        | 637-078-6 | 632-043            |   |    | ISSUE |
|                              | PART NUMBER: 637-078-6 |           | 632-043            |   |    | 1     |
|                              |                        |           |                    |   |    |       |