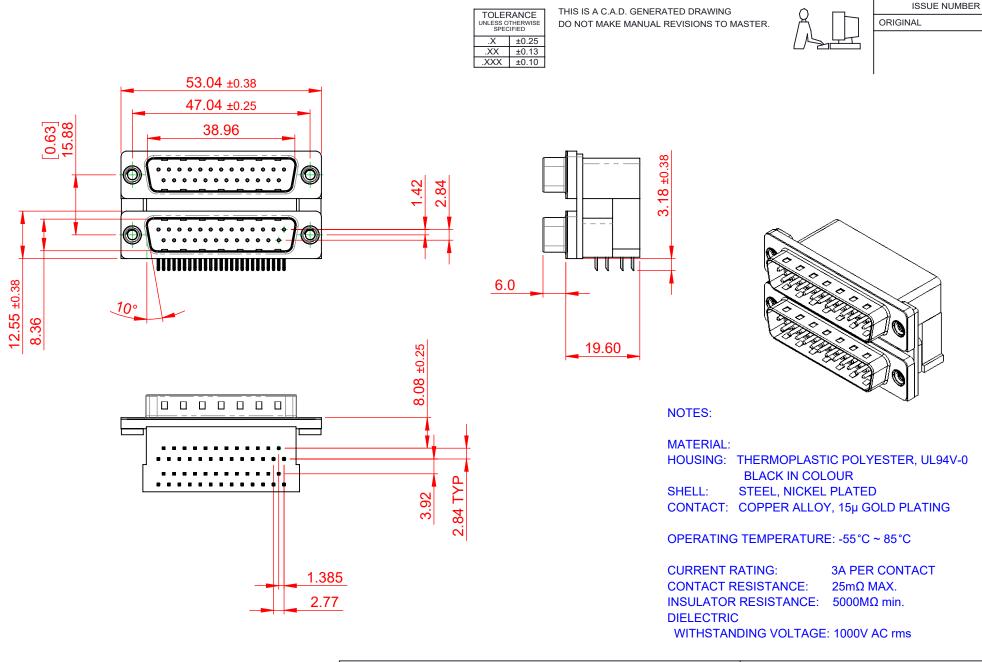

661-025-364-001

HOUSING: THERMOPLASTIC POLYESTER, UL94V-0

PART NUMBER:

| SW REFERENCE NO.: 661 A          | SSEMBLY            |
|----------------------------------|--------------------|
| DRAWN: C.B                       | DATE: AUG. 01/2018 |
| CHECKED:                         | DATE:              |
| SCALE: 1:1                       | SHEET 1 OF 1       |
| DDAMING NUMBER - 661 035 364 001 |                    |