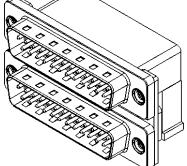

661-025-364-001

HOUSING: THERMOPLASTIC POLYESTER, UL94V-0

PART NUMBER:

| SW REFERENCE NO.: 661 A          | SSEMBLY            |
|----------------------------------|--------------------|
| DRAWN: C.B                       | DATE: AUG. 01/2018 |
| CHECKED:                         | DATE:              |
| SCALE: 1:1                       | SHEET 1 OF 1       |
| DDAMING NUMBER - 661 035 364 001 |                    |