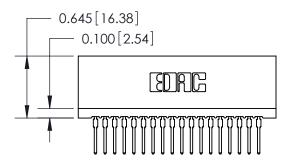

THIS IS A C.A.D. GENERATED DRAWING DO NOT MAKE MANUAL REVISIONS TO MASTER.

ISSUE NUMBER

ORIGINAL

745-ENG MASTER
DATE: MAY 04/09

SHEET 1 OF 2

ISSUE

DATE:

Contact Information
522-P.C. Tail, Regular Point - Tail LG.=.375(9.53)
.100" (2.54mm) Contact Spacing x .200" (5.08mm) Row Spacing