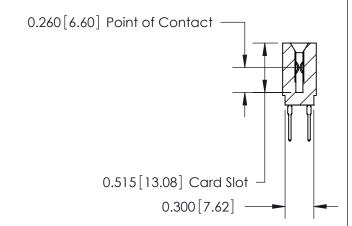

THIS IS A C.A.D. GENERATED DRAWING DO NOT MAKE MANUAL REVISIONS TO MASTER.

ISSUE NUMBER

ORIGINAL

745-ENG MASTER
DATE: MAY 04/09

SHEET 1 OF 2

ISSUE

DATE:

Contact Information
522-P.C. Tail, Regular Point - Tail LG.=.375(9.53)
.100" (2.54mm) Contact Spacing x .200" (5.08mm) Row Spacing