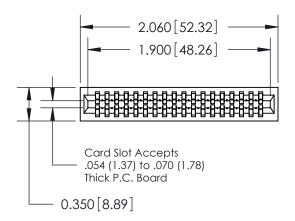

THIS IS A C.A.D. GENERATED DRAWING DO NOT MAKE MANUAL REVISIONS TO MASTER.

ISSUE NUMBER

ORIGINAL

745-ENG MASTER
DATE: MAY 04/09

SHEET 1 OF 2

ISSUE

DATE:

Contact Information
522-P.C. Tail, Regular Point - Tail LG.=.375(9.53)
.100" (2.54mm) Contact Spacing x .200" (5.08mm) Row Spacing