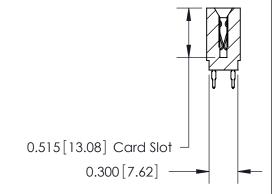

THIS IS A C.A.D. GENERATED DRAWING DO NOT MAKE MANUAL REVISIONS TO MASTER.

ORIGINAL

Contact Information
560-Make Before Break (MBB) - Tail LG.=.190(4.83)
.100" (2.54mm) Contact Spacing x .200" (5.08mm) Row Spacing

| 745 Series Ultra-Mate Card Edge Connector - Press Fit |                             |                                                                                                                                                                                                   | ACAD REFERENCE NO. 745-ENG MA |                 | MASTER |
|-------------------------------------------------------|-----------------------------|---------------------------------------------------------------------------------------------------------------------------------------------------------------------------------------------------|-------------------------------|-----------------|--------|
|                                                       |                             |                                                                                                                                                                                                   | DRAWN: J.LEE                  | DATE: MAY 04/09 |        |
| Part Number: 745-078-560-201                          |                             |                                                                                                                                                                                                   | CHECKED:                      | DATE:           |        |
| YOUR CONNECTION TO                                    | EDAC INC                    | THESE DRAWINGS AND SPECIFICATIONS ARE THE PROPERTY OF EDAC INC., AND SHALL NOT BE REPRODUCED, OR COPIED OR USED AS THE BASIS FOR THE MANUFACTURE OR SALE OF APPARATUS WITHOUT WRITTEN PERMISSION. | SCALE:                        | SHEET 1         | 1 OF 2 |
|                                                       | TORONTO, ONTARIO            |                                                                                                                                                                                                   | DRAWING NUMBER                |                 | ISSUE  |
|                                                       | CANADA<br>QUALITY & SERVICE |                                                                                                                                                                                                   | 745-ENG MASTER                |                 | 1      |