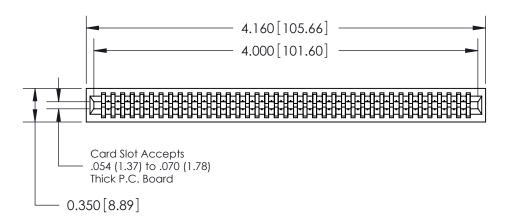

THIS IS A C.A.D. GENERATED DRAWING DO NOT MAKE MANUAL REVISIONS TO MASTER.

ORIGINAL

Contact Information
560-Make Before Break (MBB) - Tail LG.=.190(4.83)
.100" (2.54mm) Contact Spacing x .200" (5.08mm) Row Spacing

| 745 Series Ultra-Mate Card Edge Connector - Press Fit |                             |                                                                                                                                                                                                   | ACAD REFERENCE NO. 745-ENG MA |                 | MASTER |
|-------------------------------------------------------|-----------------------------|---------------------------------------------------------------------------------------------------------------------------------------------------------------------------------------------------|-------------------------------|-----------------|--------|
|                                                       |                             |                                                                                                                                                                                                   | DRAWN: J.LEE                  | DATE: MAY 04/09 |        |
| Part Number: 745-078-560-201                          |                             |                                                                                                                                                                                                   | CHECKED:                      | DATE:           |        |
| YOUR CONNECTION TO                                    | EDAC INC                    | THESE DRAWINGS AND SPECIFICATIONS ARE THE PROPERTY OF EDAC INC., AND SHALL NOT BE REPRODUCED, OR COPIED OR USED AS THE BASIS FOR THE MANUFACTURE OR SALE OF APPARATUS WITHOUT WRITTEN PERMISSION. | SCALE:                        | SHEET 1         | 1 OF 2 |
|                                                       | TORONTO, ONTARIO            |                                                                                                                                                                                                   | DRAWING NUMBER                |                 | ISSUE  |
|                                                       | CANADA<br>QUALITY & SERVICE |                                                                                                                                                                                                   | 745-ENG MASTER                |                 | 1      |