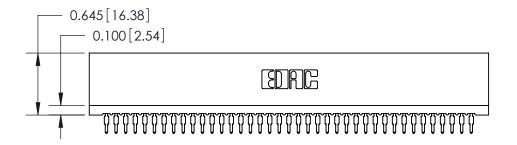

THIS IS A C.A.D. GENERATED DRAWING DO NOT MAKE MANUAL REVISIONS TO MASTER.

ORIGINAL

Contact Information
560-Make Before Break (MBB) - Tail LG.=.190(4.83)
.100" (2.54mm) Contact Spacing x .200" (5.08mm) Row Spacing

| 745 Series Ultra-Mate Card Edge Connector - Press Fit |                             |                                                                                                                                                                                                   | ACAD REFERENCE NO. 745-ENG MA |                 | MASTER |
|-------------------------------------------------------|-----------------------------|---------------------------------------------------------------------------------------------------------------------------------------------------------------------------------------------------|-------------------------------|-----------------|--------|
|                                                       |                             |                                                                                                                                                                                                   | DRAWN: J.LEE                  | DATE: MAY 04/09 |        |
| Part Number: 745-078-560-201                          |                             |                                                                                                                                                                                                   | CHECKED:                      | DATE:           |        |
| YOUR CONNECTION TO                                    | EDAC INC                    | THESE DRAWINGS AND SPECIFICATIONS ARE THE PROPERTY OF EDAC INC., AND SHALL NOT BE REPRODUCED, OR COPIED OR USED AS THE BASIS FOR THE MANUFACTURE OR SALE OF APPARATUS WITHOUT WRITTEN PERMISSION. | SCALE:                        | SHEET 1         | 1 OF 2 |
|                                                       | TORONTO, ONTARIO            |                                                                                                                                                                                                   | DRAWING NUMBER                |                 | ISSUE  |
|                                                       | CANADA<br>QUALITY & SERVICE |                                                                                                                                                                                                   | 745-ENG MASTER                |                 | 1      |