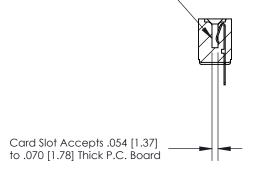

## **Contact Detail**

PC Tail .046x.013(1.17x0.33) - Tail LG=.213(5.41)

.156 [3.96] Contact Spacing x .200 [5.08] Row Spacing

.095 [2.41] Point of Contact (Measured from bottom of Card Slot)

**See Accompanying Page for:** 