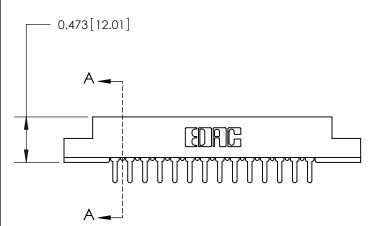

**Mounting Option** 

#4-40 Unified Threaded Inserts

## **Contact Detail**

PC Tail .046x.013(1.17x0.33) - Tail LG=.213(5.41)

.156 [3.96] Contact Spacing x .200 [5.08] Row Spacing





.095 [2.41] Point of Contact (Measured from bottom of Card Slot)



**See Accompanying Page for:** 

**Contact Bend Details** 

807/857 Series High Temp Card Edge Connector Part Number: 807-014-425-108

YOUR CONNECTION TO QUALITY & SERVICE

| ACAD REFERENCE NO. 807 ENG MASTER |                  |
|-----------------------------------|------------------|
| DRAWN: J.LEE                      | DATE: AUG. 11/09 |
| CHECKED:                          | DATE:            |
| SCALE: NTS                        | SHEET 1 OF 2     |
| DRAWING NUMBER                    | ISSUE            |

**SECTION A-A** 

807 Assembly