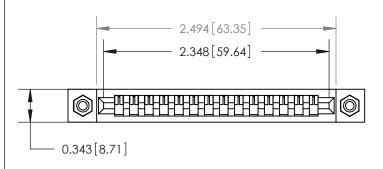

**Mounting Option** 

#4-40 Unified Threaded Inserts

## **Contact Detail**

PC Tail .046x.013(1.17x0.33) - Tail LG=.213(5.41)

.156 [3.96] Contact Spacing x .200 [5.08] Row Spacing

.095 [2.41] Point of Contact (Measured from bottom of Card Slot)

**See Accompanying Page for:** 