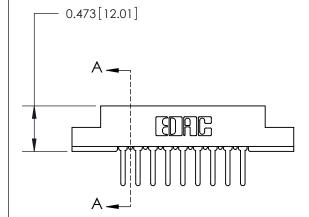

## **Contact Detail**

PC Tail .046x.013(1.17x0.33) - Tail LG=.358(9.09) .156 [3.96] Contact Spacing x .200 [5.08] Row Spacing

**See Accompanying Page for:** 

**Contact Bend Details** 

**SECTION A-A** 

.095 [2.41] Point of Contact (Measured from bottom of Card Slot) Card Slot Accepts .054 [1.37] to .070 [1.78] Thick P.C. Board