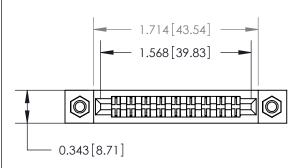

## **Mounting Option**

M3-0.5 Metric Threaded Inserts

## **Contact Detail**

PC Tail .046x.013(1.17x0.33) - Tail LG=.358(9.09) .156 [3.96] Contact Spacing x .200 [5.08] Row Spacing

**See Accompanying Page for:** 

**Contact Bend Details** 

**SECTION A-A** 

.095 [2.41] Point of Contact (Measured from bottom of Card Slot) Card Slot Accepts .054 [1.37] to .070 [1.78] Thick P.C. Board