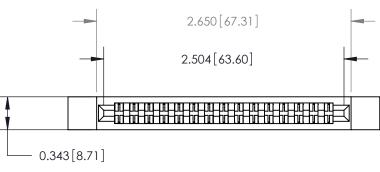

**Mounting Option** .128 (3.25) Dia. Side Mounting Holes **Contact Detail** 

PC Tail .023x.013(0.58x0.33) - Tail LG=.213(5.41)

.156 [3.96] Contact Spacing x .200 [5.08] Row Spacing

SECTION A-A .095 [2.41] Point of Contact (Measured from bottom of Card Slot) Card Slot Accepts .054 [1.37] to .070 [1.78] Thick P.C. Board