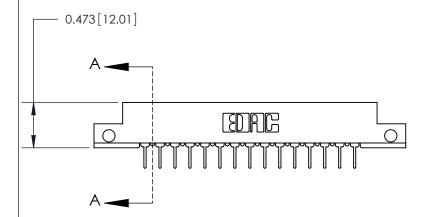

**See Accompanying Page for:** 

**Contact Bend Details** 

| 807/85                       | Series High Temp Card Edge Connector |  |  |
|------------------------------|--------------------------------------|--|--|
| Part Number: 807-030-524-212 |                                      |  |  |