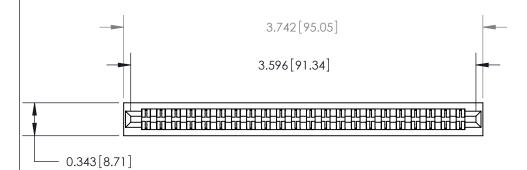

## **Contact Detail**

Wire Wrap .046x.013(1.17x0.33) - Tail LG=.708(17.98) .156 [3.96] Contact Spacing x .200 [5.08] Row Spacing

SECTION A-A

**See Accompanying Page for:** 

**Contact Bend Details** 

807/857 Series High Temp Card Edge Connector Part Number: 807-044-540-201