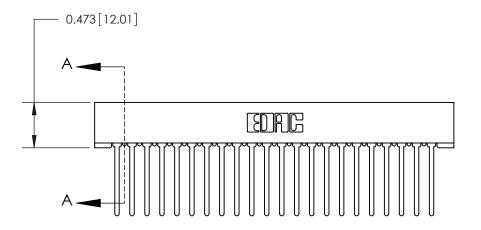

## **Contact Detail**

Wire Wrap .046x.013(1.17x0.33) - Tail LG=.708(17.98) .156 [3.96] Contact Spacing x .200 [5.08] Row Spacing

SECTION A-A

**See Accompanying Page for:** 

**Contact Bend Details** 

807/857 Series High Temp Card Edge Connector Part Number: 807-044-540-201