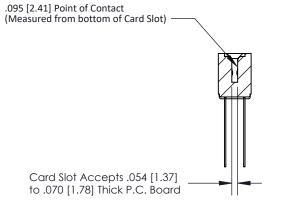

## **Contact Detail**

Wire Wrap .046x.013(1.17x0.33) - Tail LG=.708(17.98) .156 [3.96] Contact Spacing x .200 [5.08] Row Spacing

SECTION A-A

**See Accompanying Page for:** 

**Contact Bend Details** 

807/857 Series High Temp Card Edge Connector Part Number: 807-044-540-201