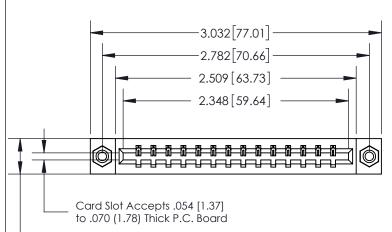

## **See Accompanying Page for:**

- **Bend Detail**
- **Mounting Options**

833 Series High Temp Card Edge Connector Part Number: 833-014-523-108

**EDAC INC** TORONTO, ONTARIO CANADA

THESE DRAWINGS AND SPECIFICATIONS ARE THE PROPERTY OF EDAC INC.,AND SHALL NOT BE REPRODUCED, OR COPIED OR USED AS THE BASIS FOR THE MANUFACTURE OR SALE OF APPARATUS WITHOUT WRITTEN PERMISSION.