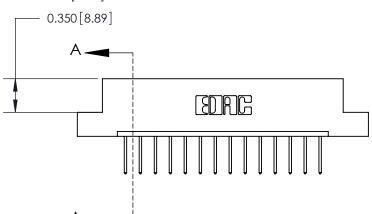

**Mounting Option** 

08-#4-40 Unified Threaded Inserts

## **Contact Detail**

523-P.C. Tail .025 Sq.(0.64 Sq.) - Tail LG=.390(9.91)

.156 [3.96] Contact Spacing x .200 [5.08] Row Spacing



- 0.370[9.40]



THIS IS A C.A.D. GENERATED DRAWING DO NOT MAKE MANUAL REVISIONS TO MASTER.



ORIGINAL

SECTION A-A 0.388 [9.86] Card Slot .160 [4.06] Point of Contact-

## **See Accompanying Page for:**

- **Bend Detail**
- **Mounting Options**

833 Series High Temp Card Edge Connector Part Number: 833-014-523-108



**EDAC INC** TORONTO, ONTARIO CANADA

THESE DRAWINGS AND SPECIFICATIONS ARE THE PROPERTY OF EDAC INC.,AND SHALL NOT BE REPRODUCED, OR COPIED OR USED AS THE BASIS FOR THE MANUFACTURE OR SALE OF APPARATUS WITHOUT WRITTEN PERMISSION.

| ACAD REFERENCE NO. | 833 ENG MASTER   |               |  |
|--------------------|------------------|---------------|--|
| DRAWN: J.LEE       | DATE: OCT. 14/09 |               |  |
| CHECKED:           | HECKED: DATE:    |               |  |
| SCALE: NTS