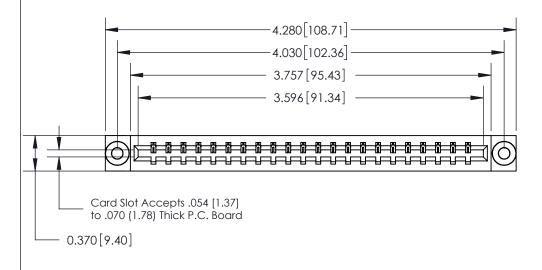

ISSUE NUMBER ORIGINAL

SECTION A-A 0.388 [9.86] Card Slot .160 [4.06] Point of Contact-

## See Accompanying Page for:

- **Bend Detail**
- **Mounting Options**

833 Series High Temp Card Edge Connector Part Number: 833-022-540-603

**EDAC INC** TORONTO, ONTARIO CANADA

THESE DRAWINGS AND SPECIFICATIONS ARE THE PROPERTY OF EDAC INC.,AND SHALL NOT BE REPRODUCED, OR COPIED OR USED AS THE BASIS FOR THE MANUFACTURE OR SALE OF APPARATUS WITHOUT WRITTEN PERMISSION.