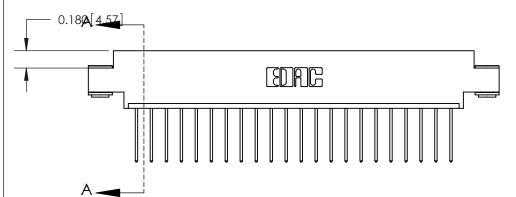

## **Contact Detail**

540-Wire Wrap .025 Sq.(0.64 Sq.) - Tail LG=.560(14.22)

.156 [3.96] Contact Spacing x .200 [5.08] Row Spacing

THIS IS A C.A.D. GENERATED DRAWING DO NOT MAKE MANUAL REVISIONS TO MASTER.

ISSUE NUMBER ORIGINAL

SECTION A-A 0.388 [9.86] Card Slot .160 [4.06] Point of Contact-