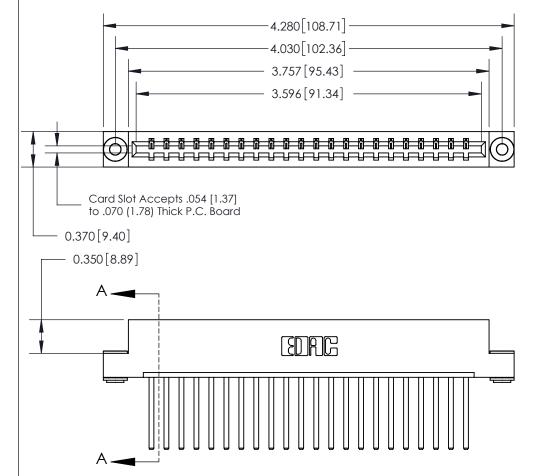

## See Accompanying Page for:

- **Bend Detail**
- **Mounting Options**

833 Series High Temp Card Edge Connector Part Number: 833-022-544-103

**EDAC INC** TORONTO, ONTARIO CANADA

THESE DRAWINGS AND SPECIFICATIONS ARE THE PROPERTY OF EDAC INC.,AND SHALL NOT BE REPRODUCED, OR COPIED OR USED AS THE BASIS FOR THE MANUFACTURE OR SALE OF APPARATUS WITHOUT WRITTEN PERMISSION.

| ACAD REFERENCE NO. | 833 ENG MASTER   |  |  |
|--------------------|------------------|--|--|
| DRAWN: J.LEE       | DATE: OCT. 14/09 |  |  |
| CHECKED:           | DATE:            |  |  |
| SCALE: NTS         | SHEET 1 OF 3     |  |  |
| DRAWING NUMBER     | ISSUE            |  |  |
| 833 Assembly       | 1                |  |  |