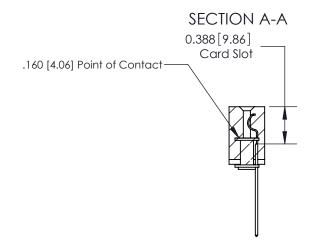

## See Accompanying Page for:

- **Bend Detail**
- **Mounting Options**

833 Series High Temp Card Edge Connector Part Number: 833-022-544-103

**EDAC INC** TORONTO, ONTARIO CANADA

THESE DRAWINGS AND SPECIFICATIONS ARE THE PROPERTY OF EDAC INC.,AND SHALL NOT BE REPRODUCED, OR COPIED OR USED AS THE BASIS FOR THE MANUFACTURE OR SALE OF APPARATUS WITHOUT WRITTEN PERMISSION.

| ACAD REFERENCE NO. | 833 ENG MASTER   |  |  |
|--------------------|------------------|--|--|
| DRAWN: J.LEE       | DATE: OCT. 14/09 |  |  |
| CHECKED:           | DATE:            |  |  |
| SCALE: NTS         | SHEET 1 OF 3     |  |  |
| DRAWING NUMBER     | ISSUE            |  |  |
| 833 Assembly       | 1                |  |  |