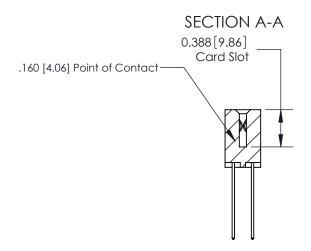

THIS IS A C.A.D. GENERATED DRAWING DO NOT MAKE MANUAL REVISIONS TO MASTER.

ISSUE NUMBER ORIGINAL

833 Series High Temp Card Edge Connector Part Number: 833-022-544-202

**EDAC INC** TORONTO, ONTARIO CANADA

THESE DRAWINGS AND SPECIFICATIONS ARE THE PROPERTY OF EDAC INC.,AND SHALL NOT BE REPRODUCED, OR COPIED OR USED AS THE BASIS FOR THE MANUFACTURE OR SALE OF APPARATUS WITHOUT WRITTEN PERMISSION.

| ACAD REFERENCE NO. | 833 ENG MASTER   |  |
|--------------------|------------------|--|
| DRAWN: J.LEE       | DATE: OCT. 14/09 |  |
| CHECKED:           | DATE:            |  |
| SCALE: NTS         | SHEET 1 OF 3     |  |
| DRAWING NUMBER     | ISSUE            |  |
| 833 Assembly       | 1                |  |