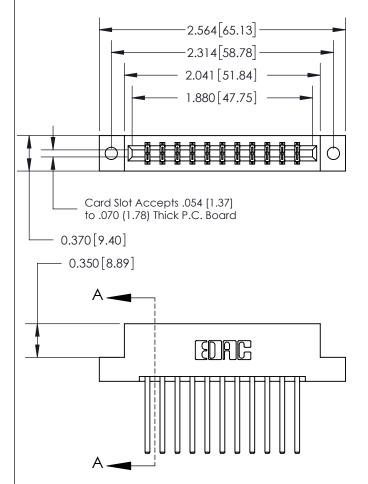

THIS IS A C.A.D. GENERATED DRAWING DO NOT MAKE MANUAL REVISIONS TO MASTER.

ISSUE NUMBER ORIGINAL

833 Series High Temp Card Edge Connector Part Number: 833-022-544-202

**EDAC INC** TORONTO, ONTARIO CANADA

THESE DRAWINGS AND SPECIFICATIONS ARE THE PROPERTY OF EDAC INC.,AND SHALL NOT BE REPRODUCED, OR COPIED OR USED AS THE BASIS FOR THE MANUFACTURE OR SALE OF APPARATUS WITHOUT WRITTEN PERMISSION.

| ACAD REFERENCE NO. | 833 ENG MASTER   |  |
|--------------------|------------------|--|
| DRAWN: J.LEE       | DATE: OCT. 14/09 |  |
| CHECKED:           | DATE:            |  |
| SCALE: NTS         | SHEET 1 OF 3     |  |
| DRAWING NUMBER     | ISSUE            |  |
| 833 Assembly       | 1                |  |