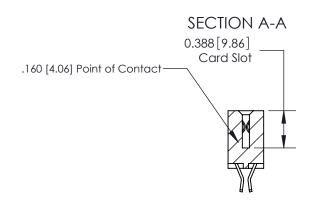

## **Contact Detail**

555-Extender Board Bend (Code 500 Contacts)

.156 [3.96] Contact Spacing x .200 [5.08] Row Spacing

THIS IS A C.A.D. GENERATED DRAWING DO NOT MAKE MANUAL REVISIONS TO MASTER.

ISSUE NUMBER ORIGINAL

**See Accompanying Page for:** 

- **Bend Detail**
- **Mounting Options**

833 Series High Temp Card Edge Connector Part Number: 833-024-555-201

**EDAC INC** TORONTO, ONTARIO CANADA

THESE DRAWINGS AND SPECIFICATIONS ARE THE PROPERTY OF EDAC INC.,AND SHALL NOT BE REPRODUCED, OR COPIED OR USED AS THE BASIS FOR THE MANUFACTURE OR SALE OF APPARATUS WITHOUT WRITTEN PERMISSION.