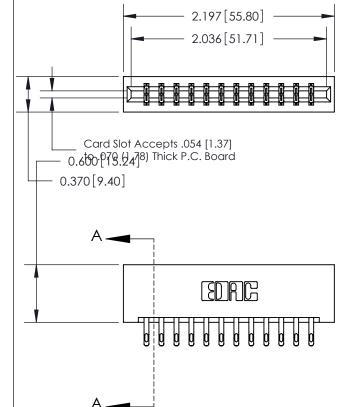

## **Contact Detail**

555-Extender Board Bend (Code 500 Contacts)

.156 [3.96] Contact Spacing x .200 [5.08] Row Spacing

THIS IS A C.A.D. GENERATED DRAWING DO NOT MAKE MANUAL REVISIONS TO MASTER.

ISSUE NUMBER ORIGINAL

**See Accompanying Page for:** 

- **Bend Detail**
- **Mounting Options**

833 Series High Temp Card Edge Connector Part Number: 833-024-555-201

**EDAC INC** TORONTO, ONTARIO CANADA

THESE DRAWINGS AND SPECIFICATIONS ARE THE PROPERTY OF EDAC INC.,AND SHALL NOT BE REPRODUCED, OR COPIED OR USED AS THE BASIS FOR THE MANUFACTURE OR SALE OF APPARATUS WITHOUT WRITTEN PERMISSION.