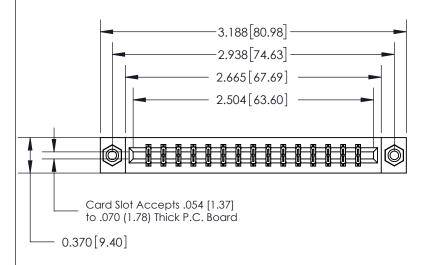

## **Contact Detail**

524-P.C. Tail .018 Sq.(0.46 Sq.) - Tail LG=.175(4.45)

.156 [3.96] Contact Spacing x .200 [5.08] Row Spacing

833 Series High Temp Card Edge Connector Part Number: 833-030-524-808

**See Accompanying Page for: Bend Detail Mounting Options** 

.160 [4.06] Point of Contact

THIS IS A C.A.D. GENERATED DRAWING

DO NOT MAKE MANUAL REVISIONS TO MASTER.

| ACAD REFERENCE NO. | 833 ENG MASTER   |  |  |
|--------------------|------------------|--|--|
| DRAWN: J.LEE       | DATE: OCT. 14/09 |  |  |
| CHECKED:           | DATE:            |  |  |
| SCALE: NTS         | SHEET 1 OF 3     |  |  |
| DRAWING NUMBER     | ISSUE            |  |  |
| 833 Assembly       | 1                |  |  |