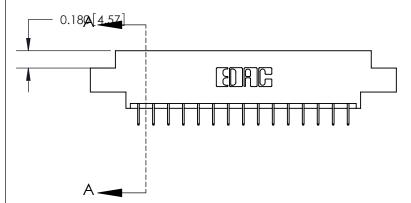

ISSUE NUMBER

ORIGINAL

| SECTION A-A |
|-------------|
| 0.388[9.86] |
| Card Slot   |

ORIGINAL (1)

ORIGINAL

| 833 Series High Temp Card Edge Connector<br>Contact Bend Detail |                                                                                                                                                                                                 | ACAD REFERENCE NO. | 833 ENG MASTER   |               |
|-----------------------------------------------------------------|-------------------------------------------------------------------------------------------------------------------------------------------------------------------------------------------------|--------------------|------------------|---------------|
|                                                                 |                                                                                                                                                                                                 | DRAWN: J.LEE       | DATE: OCT. 14/09 |               |
|                                                                 |                                                                                                                                                                                                 | CHECKED: DATE:     |                  |               |
| TORONTO, ONTARIO CANADA                                         | THESE DRAWINGS AND SPECIFICATIONS ARE THE PROPERTY OF EDAC INC.,AND SHALL NOT BE REPRODUCED,OR COPIED OR USED AS THE BASIS FOR THE MANUFACTURE OR SALE OF APPARATUS WITHOUT WRITTEN PERMISSION. | SCALE: NTS         | SHEET 2          | 2 <b>OF</b> 3 |
|                                                                 |                                                                                                                                                                                                 | DRAWING NUMBER     |                  | ISSUE         |
|                                                                 |                                                                                                                                                                                                 | 833 Assembly       |                  | 1             |