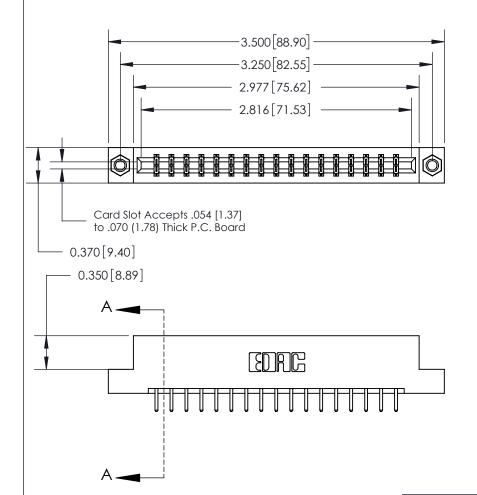

## **Contact Detail**

520-P.C. Tail .030x.018(0.76x0.46) - Tail LG=.175(4.45)

.156 [3.96] Contact Spacing x .200 [5.08] Row Spacing

THIS IS A C.A.D. GENERATED DRAWING DO NOT MAKE MANUAL REVISIONS TO MASTER.

ISSUE NUMBER

ORIGINAL

SECTION A-A 0.388 [9.86] Card Slot .160 [4.06] Point of Contact-

## **See Accompanying Page for:**

- **Bend Detail**
- **Mounting Options**

833 Series High Temp Card Edge Connector Part Number: 833-034-520-207

**EDAC INC** TORONTO, ONTARIO CANADA

THESE DRAWINGS AND SPECIFICATIONS ARE THE PROPERTY OF EDAC INC.,AND SHALL NOT BE REPRODUCED, OR COPIED OR USED AS THE BASIS FOR THE MANUFACTURE OR SALE OF APPARATUS WITHOUT WRITTEN PERMISSION.