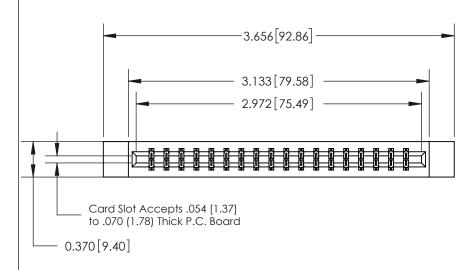

## 833 Series High Temp Card Edge Connector Part Number: 833-036-560-812

|                    | EDAC INC          |
|--------------------|-------------------|
|                    | TORONTO, ONTARIO  |
|                    | CANADA            |
| YOUR CONNECTION TO | QUALITY & SERVICE |

.160 [4.06] Point of Contact-

| ACAD REFERENCE NO. | 833 ENG MASTER   |  |  |
|--------------------|------------------|--|--|
| DRAWN: J.LEE       | DATE: OCT. 14/09 |  |  |
| CHECKED:           | DATE:            |  |  |
| SCALE: NTS         | SHEET 1 OF 3     |  |  |
| DRAWING NUMBER     | ISSUE            |  |  |