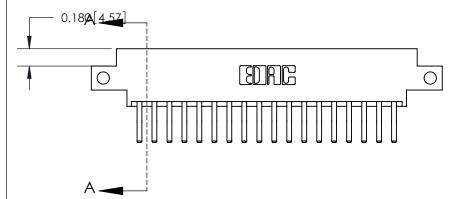

**Mounting Option** 

12-.128 (3.25) Dia. Side Mounting Holes

## **Contact Detail**

560-Extender Board Bend (Code 523 Contacts)

**See Accompanying Page for:** 

.156 [3.96] Contact Spacing x .200 [5.08] Row Spacing

THIS IS A C.A.D. GENERATED DRAWING DO NOT MAKE MANUAL REVISIONS TO MASTER.

SECTION A-A

0.388 [9.86] Card Slot

833 Assembly

ORIGINAL (1)

ORIGINAL

| 833 Series High Temp Card Edge Connector<br>Contact Bend Detail |                                                                                                                                                                    | ACAD REFERENCE NO. | 833 ENC          | MASTER        |
|-----------------------------------------------------------------|--------------------------------------------------------------------------------------------------------------------------------------------------------------------|--------------------|------------------|---------------|
|                                                                 |                                                                                                                                                                    | DRAWN: J.LEE       | DATE: OCT. 14/09 |               |
|                                                                 |                                                                                                                                                                    | CHECKED: DATE:     |                  |               |
| EDAC INC                                                        | TORONTO, ONTARIO CANADA  CANADA  ARE THE PROPERTY OF EDAC INC.,AND SHALL NOT BE REPRODUCED,OR COPIED OR USED AS THE BASIS FOR THE MANUFACTURE OR SALE OF APPARATUS | SCALE: NTS         | SHEET 2          | 2 <b>OF</b> 3 |
| TORONTO, ONTARIO SHALL CANADA MANU                              |                                                                                                                                                                    | DRAWING NUMBER     |                  | ISSUE         |
|                                                                 |                                                                                                                                                                    | 833 Assembly       |                  | 1             |