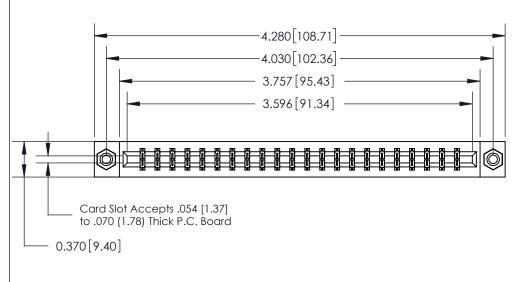

## **See Accompanying Page for:**

- **Bend Detail**
- **Mounting Options**

833 Series High Temp Card Edge Connector Part Number: 833-044-555-808

**EDAC INC** TORONTO, ONTARIO CANADA

THESE DRAWINGS AND SPECIFICATIONS ARE THE PROPERTY OF EDAC INC.,AND SHALL NOT BE REPRODUCED, OR COPIED OR USED AS THE BASIS FOR THE MANUFACTURE OR SALE OF APPARATUS WITHOUT WRITTEN PERMISSION.

| ACAD REFERENCE NO. | 833 ENG MASTER   |  |  |
|--------------------|------------------|--|--|
| DRAWN: J.LEE       | DATE: OCT. 14/09 |  |  |
| CHECKED:           | DATE:            |  |  |
| SCALE: NTS         | SHEET 1 OF 3     |  |  |
| DRAWING NUMBER     | ISSUE            |  |  |