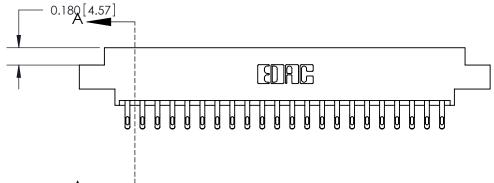

## **Contact Detail**

555-Extender Board Bend (Code 500 Contacts)

.156 [3.96] Contact Spacing x .200 [5.08] Row Spacing

THIS IS A C.A.D. GENERATED DRAWING DO NOT MAKE MANUAL REVISIONS TO MASTER.

ORIGINAL

| 1/0 1/0/1 Deint of Control    | SECTION A-A<br>0.388 [9.86]<br>Card Slot |
|-------------------------------|------------------------------------------|
| .160 [4.06] Point of Contact— |                                          |
|                               |                                          |