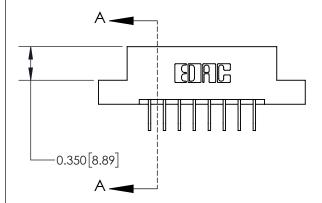

**Mounting Option** 

02-.128 (3.25) Dia. Mounting Holes

| 837/887 Series High Temp Card Edge Connector |
|----------------------------------------------|
| Part Number: 837-008-558-102                 |

YOUR CONNECTION TO QUALITY & SERVICE

**EDAC INC** TORONTO, ONTARIO CANADA

THESE DRAWINGS AND SPECIFICATIONS ARE THE PROPERTY OF EDAC INC.,AND SHALL NOT BE REPRODUCED,OR COPIED OR USED AS THE BASIS FOR THE MANUFACTURE OR SALE OF APPARATUS WITHOUT WRITTEN PERMISSION.

| ACAD REFERENCE NO. | 837 ENG MASTER      |  |  |
|--------------------|---------------------|--|--|
| DRAWN: J.LEE       | EE DATE: OCT. 06/09 |  |  |
| CHECKED:           | DATE:               |  |  |
| SCALE: NTS         | SHEET 1 OF 2        |  |  |
| DRAWING NUMBER     | ISSUE               |  |  |
| 837 Assembly       | 1                   |  |  |