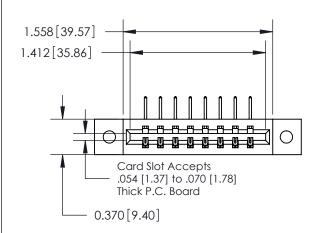

| 837/887 Series High Temp Card Edge Connector |
|----------------------------------------------|
| Part Number: 837-008-558-102                 |

YOUR CONNECTION TO QUALITY & SERVICE

**EDAC INC** TORONTO, ONTARIO CANADA

THESE DRAWINGS AND SPECIFICATIONS ARE THE PROPERTY OF EDAC INC.,AND SHALL NOT BE REPRODUCED,OR COPIED OR USED AS THE BASIS FOR THE MANUFACTURE OR SALE OF APPARATUS WITHOUT WRITTEN PERMISSION.

| ACAD REFERENCE NO. | 837 ENG MASTER      |  |  |
|--------------------|---------------------|--|--|
| DRAWN: J.LEE       | EE DATE: OCT. 06/09 |  |  |
| CHECKED:           | DATE:               |  |  |
| SCALE: NTS         | SHEET 1 OF 2        |  |  |
| DRAWING NUMBER     | ISSUE               |  |  |
| 837 Assembly       | 1                   |  |  |