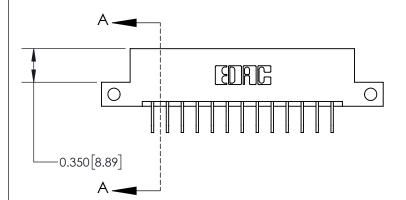

**Mounting Option** 

12-.128 (3.25) Dia. Side Mounting Holes

ACAD REFERENCE NO. 837 ENG MASTER DRAWN: J.LEE DATE: OCT. 06/09 CHECKED: DATE: SHEET 1 OF 2 SCALE: NTS DRAWING NUMBER **ISSUE** 837 Assembly

See Accompanying Page for:

**Contact Bend Details** 

ISSUE NUMBER