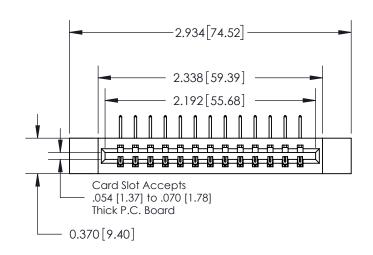

837/887 Series High Temp Card Edge Connector Part Number: 837-013-558-112

YOUR CONNECTION TO QUALITY & SERVICE

**EDAC INC** TORONTO, ONTARIO CANADA

THESE DRAWINGS AND SPECIFICATIONS ARE THE PROPERTY OF EDAC INC.,AND SHALL NOT BE REPRODUCED, OR COPIED OR USED AS THE BASIS FOR THE MANUFACTURE OR SALE OF APPARATUS WITHOUT WRITTEN PERMISSION.

ACAD REFERENCE NO. 837 ENG MASTER DRAWN: J.LEE DATE: OCT. 06/09 CHECKED: DATE: SHEET 1 OF 2 SCALE: NTS DRAWING NUMBER **ISSUE** 837 Assembly

See Accompanying Page for:

**Contact Bend Details** 

ISSUE NUMBER