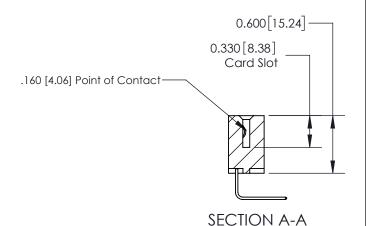

## **Contact Detail**

558-90 Degree Bend (Code 541 Contacts)

.156 [3.96] Contact Spacing x .200 [5.08] Row Spacing

THIS IS A C.A.D. GENERATED DRAWING DO NOT MAKE MANUAL REVISIONS TO MASTER.

ISSUE NUMBER ORIGINAL

ORIGINAL

1

| 837/887 Series High Temp Card Edge Connector<br>Contact Bend Detail |                                                                                                                                                                                                   | ACAD REFERENCE NO. 837 EN |                  | 3 MASTER      |
|---------------------------------------------------------------------|---------------------------------------------------------------------------------------------------------------------------------------------------------------------------------------------------|---------------------------|------------------|---------------|
|                                                                     |                                                                                                                                                                                                   | DRAWN: J.LEE              | DATE: OCT. 06/09 |               |
|                                                                     |                                                                                                                                                                                                   | CHECKED:                  | DATE:            |               |
| TORONTO, ONTARIO                                                    | THESE DRAWINGS AND SPECIFICATIONS ARE THE PROPERTY OF EDAC INC., AND SHALL NOT BE REPRODUCED, OR COPIED OR USED AS THE BASIS FOR THE MANUFACTURE OR SALE OF APPARATUS WITHOUT WRITTEN PERMISSION. | SCALE: NTS                | SHEET            | 2 <b>OF</b> 2 |
|                                                                     |                                                                                                                                                                                                   | DRAWING NUMBER            | •                | ISSUE         |
| YOUR CONNECTION TO QUALITY & SERVICE                                |                                                                                                                                                                                                   | 837 Assembly              |                  | 1             |