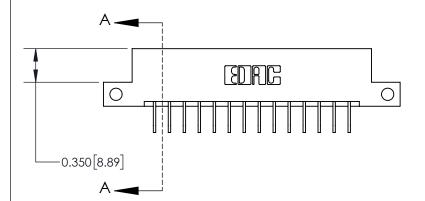

**Mounting Option** 

12-.128 (3.25) Dia. Side Mounting Holes

## **Contact Detail**

558-90 Degree Bend (Code 541 Contacts)

.156 [3.96] Contact Spacing x .200 [5.08] Row Spacing





THIS IS A C.A.D. GENERATED DRAWING DO NOT MAKE MANUAL REVISIONS TO MASTER.



ISSUE NUMBER ORIGINAL

0.600 [15.24] 0.330[8.38] Card Slot .160 [4.06] Point of Contact-**SECTION A-A** 

837/887 Series High Temp Card Edge Connector Part Number: 837-028-558-212

YOUR CONNECTION TO QUALITY & SERVICE

**EDAC INC** TORONTO, ONTARIO CANADA

THESE DRAWINGS AND SPECIFICATIONS ARE THE PROPERTY OF EDAC INC.,AND SHALL NOT BE REPRODUCED, OR COPIED OR USED AS THE BASIS FOR THE MANUFACTURE OR SALE OF APPARATUS WITHOUT WRITTEN PERMISSION.

| ACAD REFERENCE NO. | 837 ENG MASTER   |       |  |
|--------------------|------------------|-------|--|
| DRAWN: J.LEE       | DATE: OCT. 06/09 |       |  |
| CHECKED:           | DATE:            |       |  |
| SCALE: NTS         | SHEET            | OF 2  |  |
| DR