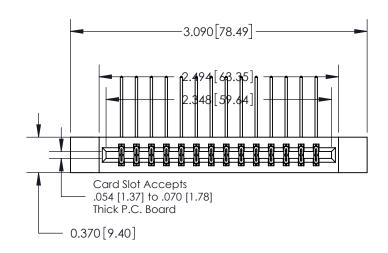

0.600 [15.24] 0.330[8.38] Card Slot .160 [4.06] Point of Contact-**SECTION A-A** 

837/887 Series High Temp Card Edge Connector Part Number: 837-028-558-212

YOUR CONNECTION TO QUALITY & SERVICE

**EDAC INC** TORONTO, ONTARIO CANADA