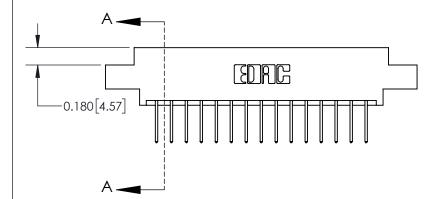

**Mounting Option** 

02-.128 (3.25) Dia. Mounting Holes

## **Contact Detail**

523-P.C. Tail .025 Sq.(0.64 Sq.) - Tail LG=.390(9.91) .156 [3.96] Contact Spacing x .200 [5.08] Row Spacing





THIS IS A C.A.D. GENERATED DRAWING DO NOT MAKE MANUAL REVISIONS TO MASTER.



ISSUE NUMBER ORIGINAL



837/887 Series High Temp Card Edge Connector Part Number: 837-030-523-802

YOUR CONNECTION TO QUALITY & SERVICE

**EDAC INC** TORONTO, ONTARIO CANADA

THESE DRAWINGS AND SPECIFICATIONS ARE THE PROPERTY OF EDAC INC.,AND SHALL NOT BE REPRODUCED, OR COPIED OR USED AS THE BASIS FOR THE MANUFACTURE OR SALE OF APPARATUS WITHOUT WRITTEN PERMISSION.

| ACAD REFERENCE NO. | 837 ENG MASTER   |  |  |
|--------------------|------------------|--|--|
| DRAWN: J.LEE       | DATE: OCT. 06/09 |  |  |
| CHECKED:           | DATE:            |  |  |
| SCALE: NTS         | SHEET 1 OF 2     |  |  |
| DRAWING NUMBER     | ISSUE            |  |  |
| 837 Assembly       | 1                |  |  |

**See Accompa