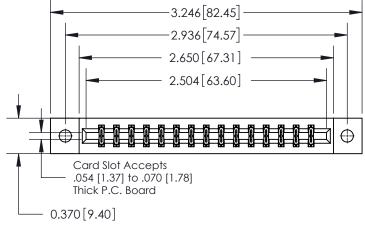

**Mounting Option** 

02-.128 (3.25) Dia. Mounting Holes

## **Contact Detail**

523-P.C. Tail .025 Sq.(0.64 Sq.) - Tail LG=.390(9.91) .156 [3.96] Contact Spacing x .200 [5.08] Row Spacing





THIS IS A C.A.D. GENERATED DRAWING DO NOT MAKE MANUAL REVISIONS TO MASTER.



ISSUE NUMBER ORIGINAL



837/887 Series High Temp Card Edge Connector Part Number: 837-030-523-802

YOUR CONNECTION TO QUALITY & SERVICE

**EDAC INC** TORONTO, ONTARIO CANADA

THESE DRAWINGS AND SPECIFICATIONS ARE THE PROPERTY OF EDAC INC.,AND SHALL NOT BE REPRODUCED, OR COPIED OR USED AS THE BASIS FOR THE MANUFACTURE OR SALE OF APPARATUS WITHOUT WRITTEN PERMISSION.

| ACAD REFERENCE NO. | 837 ENG MASTER   |  |  |
|--------------------|------------------|--|--|
| DRAWN: J.LEE       | DATE: OCT. 06/09 |  |  |
| CHECKED:           | DATE:            |  |  |
| SCALE: NTS         | SHEET 1 OF 2     |  |  |
| DRAWING NUMBER     | ISSUE            |  |  |
| 837 Assembly       | 1                |  |  |

**See Accom