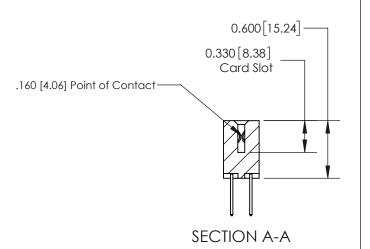

## **Contact Detail**

523-P.C. Tail .025 Sq.(0.64 Sq.) - Tail LG=.390(9.91) .156 [3.96] Contact Spacing x .200 [5.08] Row Spacing

THIS IS A C.A.D. GENERATED DRAWING DO NOT MAKE MANUAL REVISIONS TO MASTER.