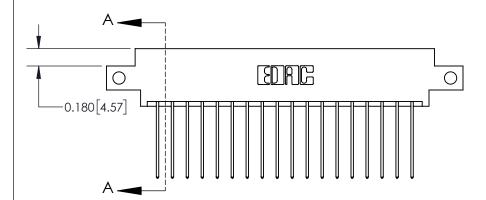

**Mounting Option** 

12-.128 (3.25) Dia. Side Mounting Holes

ISSUE NUMBER

ORIGINAL

**See Accompanying Page for:** 

**Contact Bend Details** 

837/887 Series High Temp Card Edge Connector Part Number: 837-036-541-812

YOUR CONNECTION TO QUALITY & SERVICE

**EDAC INC** TORONTO, ONTARIO CANADA