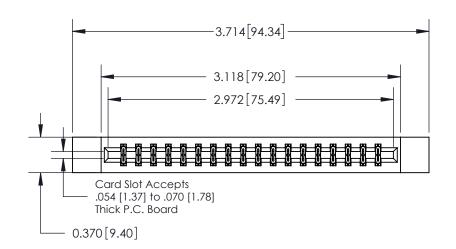

ISSUE NUMBER

ORIGINAL

**See Accompanying Page for:** 

**Contact Bend Details** 

837/887 Series High Temp Card Edge Connector Part Number: 837-036-541-812

YOUR CONNECTION TO QUALITY & SERVICE

**EDAC INC** TORONTO, ONTARIO CANADA