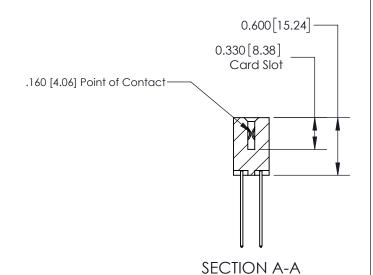

## **Contact Detail**

541-Wire Wrap .025 Sq.(0.64 Sq.) - Tail LG=.750(19.05) .156 [3.96] Contact Spacing x .200 [5.08] Row Spacing

THIS IS A C.A.D. GENERATED DRAWING DO NOT MAKE MANUAL REVISIONS TO MASTER.

ISSUE NUMBER

ORIGINAL

1

| 837/887 Series High Temp Card Edge Connector<br>Contact Bend Detail |                                                                                                                                                             | ACAD REFERENCE NO. | 837 ENG MASTER   |               |
|---------------------------------------------------------------------|-------------------------------------------------------------------------------------------------------------------------------------------------------------|--------------------|------------------|---------------|
|                                                                     |                                                                                                                                                             | DRAWN: J.LEE       | DATE: OCT. 06/09 |               |
|                                                                     |                                                                                                                                                             | CHECKED:           | DATE:            |               |
| EDAC INC                                                            | TORONTO, ONTARIO CANADA  ARE THE PROPERTY OF EDAC INC.,AND SHALL NOT BE REPRODUCED, OR COPIED OR USED AS THE BASIS FOR THE MANUFACTURE OR SALE OF APPARATUS | SCALE: NTS         | SHEET            | 2 <b>OF</b> 2 |
| TORONTO, ONTARIO                                                    |                                                                                                                                                             | DRAWING NUMBER     | •                | ISSUE         |
| YOUR CONNECTION TO QUALITY & SERVICE                                |                                                                                                                                                             | 837 Assembly       |                  | 1             |