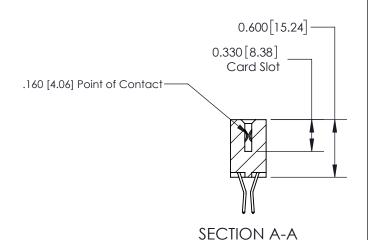

## **Contact Detail**

560-Extender Board Bend (Code 523 Contacts)

.156 [3.96] Contact Spacing x .200 [5.08] Row Spacing

THIS IS A C.A.D. GENERATED DRAWING DO NOT MAKE MANUAL REVISIONS TO MASTER.

ISSUE NUMBER

See Accompanying Page for:
Contact Bend Details

YOUR CONNECTION TO QUALITY & SERVICE

ISSUE NUMBER

ORIGINAL

1

| 837/887 Series High Temp Card Edge Connector<br>Contact Bend Detail |                                                                                                                                    | ACAD REFERENCE NO. | 837 ENG MASTER   |               |
|---------------------------------------------------------------------|------------------------------------------------------------------------------------------------------------------------------------|--------------------|------------------|---------------|
|                                                                     |                                                                                                                                    | DRAWN: J.LEE       | DATE: OCT. 06/09 |               |
|                                                                     |                                                                                                                                    | CHECKED:           | DATE:            |               |
| EDAC INC                                                            | THESE DRAWINGS AND SPECIFICATIONS ARE THE PROPERTY OF EDAC INC.,AND SHALL NOT BE REPRODUCED,OR COPIED OR USED AS THE BASIS FOR THE | SCALE: NTS         | SHEET            | 2 <b>OF</b> 2 |
| TORONTO, ONTARIO CANADA                                             |                                                                                                                                    | DRAWING NUMBER     | •                | ISSUE         |
| YOUR CONNECTION TO QUALITY & SERVICE                                | MANUFACTURE OR SALE OF APPARATUS WITHOUT WRITTEN PERMISSION.                                                                       | 837 Assembly       |                  | 1             |