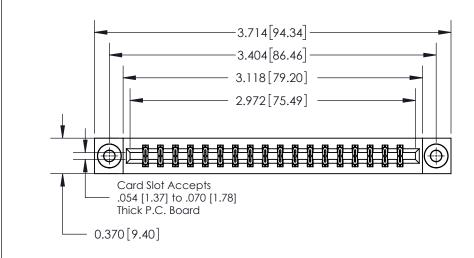

ORIGINAL

837/887 Series High Temp Card Edge Connector Part Number: 837-036-560-803

EDNG

EDAC INC TORONTO, ONTARIO CANADA

THESE DRAWINGS AND SPECIFICATIONS ARE THE PROPERTY OF EDAC INC., AND SHALL NOT BE REPRODUCED, OR COPIED OR USED AS THE BASIS FOR THE MANUFACTURE OR SALE OF APPARATUS WITHOUT WRITTEN PERMISSION.

| ACAD REFERENCE NO. 837 ENG MASTE |                  |  |  |
|----------------------------------|------------------|--|--|
| DRAWN: J.LEE                     | DATE: OCT. 06/09 |  |  |
| CHECKED:                         | DATE:            |  |  |
| SCALE: NTS                       | SHEET 1 OF 2     |  |  |
| DRAWING NUMBER                   | ISSUE            |  |  |
| 837 Assembly                     | 1                |  |  |