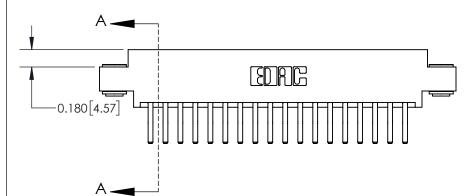

**Mounting Option** 

03-.116 (2.95) I.D. Floating Eyelets

ORIGINAL

837/887 Series High Temp Card Edge Connector Part Number: 837-036-560-803

EDNG

EDAC INC TORONTO, ONTARIO CANADA

THESE DRAWINGS AND SPECIFICATIONS ARE THE PROPERTY OF EDAC INC., AND SHALL NOT BE REPRODUCED, OR COPIED OR USED AS THE BASIS FOR THE MANUFACTURE OR SALE OF APPARATUS WITHOUT WRITTEN PERMISSION.

| ACAD REFERENCE NO. 837 ENG MASTE |                  |  |  |
|----------------------------------|------------------|--|--|
| DRAWN: J.LEE                     | DATE: OCT. 06/09 |  |  |
| CHECKED:                         | DATE:            |  |  |
| SCALE: NTS                       | SHEET 1 OF 2     |  |  |
| DRAWING NUMBER                   | ISSUE            |  |  |
| 837 Assembly                     | 1                |  |  |