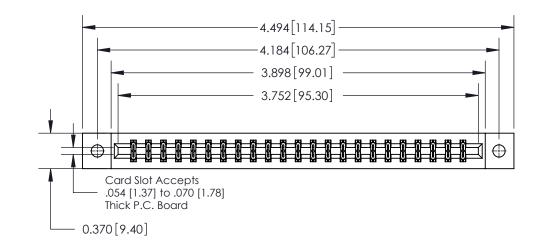

**Mounting Option** 

02-.128 (3.25) Dia. Mounting Holes

## **Contact Detail**

520-P.C. Tail .030x.018(0.76x0.46) - Tail LG=.175(4.45)

.156 [3.96] Contact Spacing x .200 [5.08] Row Spacing

THIS IS A C.A.D. GENERATED DRAWING DO NOT MAKE MANUAL REVISIONS TO MASTER.

ISSUE NUMBER

ORIGINAL

837/887 Series High Temp Card Edge Connector Part Number: 837-046-520-202

YOUR CONNECTION TO QUALITY & SERVICE

**EDAC INC** TORONTO, ONTARIO CANADA

THESE DRAWINGS AND SPECIFICATIONS ARE THE PROPERTY OF EDAC INC.,AND SHALL NOT BE REPRODUCED, OR COPIED OR USED AS THE BASIS FOR THE MANUFACTURE OR SALE OF APPARATUS WITHOUT WRITTEN PERMISSION.