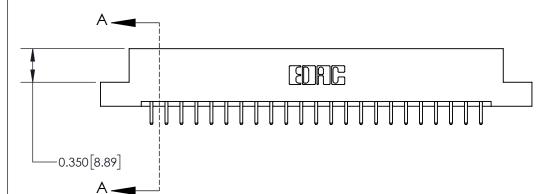

**Mounting Option** 

02-.128 (3.25) Dia. Mounting Holes

ISSUE NUMBER

ORIGINAL

837/887 Series High Temp Card Edge Connector Part Number: 837-046-520-202

YOUR CONNECTION TO QUALITY & SERVICE

**EDAC INC** TORONTO, ONTARIO CANADA

THESE DRAWINGS AND SPECIFICATIONS ARE THE PROPERTY OF EDAC INC.,AND SHALL NOT BE REPRODUCED, OR COPIED OR USED AS THE BASIS FOR THE MANUFACTURE OR SALE OF APPARATUS WITHOUT WRITTEN PERMISSION.