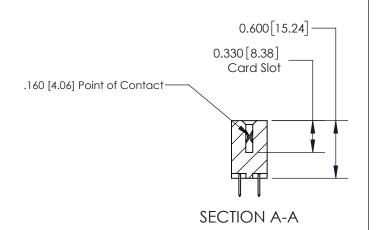

## **Contact Detail**

520-P.C. Tail .030x.018(0.76x0.46) - Tail LG=.175(4.45)

.156 [3.96] Contact Spacing x .200 [5.08] Row Spacing

THIS IS A C.A.D. GENERATED DRAWING DO NOT MAKE MANUAL REVISIONS TO MASTER.

837 ENG MASTER

ACAD REFERENCE NO.

**See Accompanying Page for:** 

**Contact Bend Details** 

ISSUE NUMBER

ORIGINAL

1

| 837/887 Series High Temp Co                                           | ACAD REFERENCE NO.                                                                                                                                                                              | 837 ENG MASTER |                  |               |
|-----------------------------------------------------------------------|-------------------------------------------------------------------------------------------------------------------------------------------------------------------------------------------------|----------------|------------------|---------------|
| Contact Bend Detail                                                   |                                                                                                                                                                                                 | DRAWN: J.LEE   | DATE: OCT. 06/09 |               |
|                                                                       |                                                                                                                                                                                                 | CHECKED:       | DATE:            |               |
| EDAC INC TORONTO, ONTARIO CANADA YOUR CONNECTION TO QUALITY & SERVICE | THESE DRAWINGS AND SPECIFICATIONS ARE THE PROPERTY OF EDAC INC.,AND SHALL NOT BE REPRODUCED,OR COPIED OR USED AS THE BASIS FOR THE MANUFACTURE OR SALE OF APPARATUS WITHOUT WRITTEN PERMISSION. | SCALE: NTS     | SHEET            | 2 <b>OF</b> 2 |
|                                                                       |                                                                                                                                                                                                 | DRAWING NUMBER | •                | ISSUE         |
|                                                                       |                                                                                                                                                                                                 | 837 Assembly   |                  | 1             |